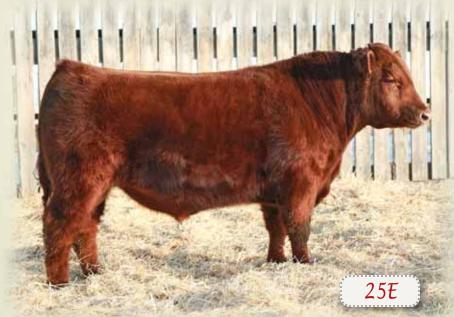

## 25E

#### **RED SSF SCOTTS PLATINUM 25E**

\* HEIFER BULL

MALE SSF 25E 1961936 JANUARY 16 2017

RED L83 SUPER DUTY 244Z RED SIX MILE PLATINUM 494B 1821240 RED SIX MILE SYRINGA 201X

RED SIX MILE KING RANCH 721W RED L83 BERTHA 077 RED LAZY MC SMASH 41N **RED GLESBAR SYRINGS 046S** 

RED MESSMER PACKER S008 OSF MAF RED SSF SCOTTS MS PLAT 76C 1854363 RED SCOTTS SSF MS PLAT 1140Y

RED MESSMER JOSHUA 019P RED MESSMER MILLIE 124P RED 5L TRADIN TIME 982-164V RED SSF SCOTTS MS PLAT 789W

ADJ. WW MILK BW 76 lbs. 647 lbs. -2.8 +53

This bull's thickness of top and hind quarter is what makes him stands out. A heifer bull that should produce offspring that calve easy and hit the ground running with thickness!! If you go back a couple more generations you will see genetics from the Fine Line herd that raised Mulberry.