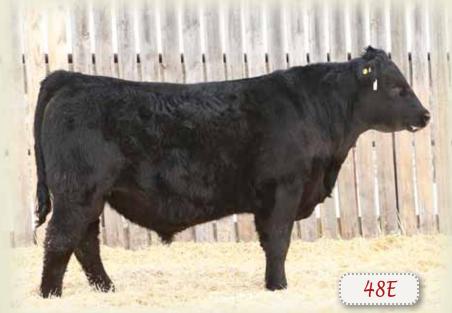

### 48E

#### SSF SCOTTS UNANIMOUS 48E

MALE SSF 48E 1961979 JANUARY 21 2017

VISION EDELLA 665

VISIONTOPLINE ROYAL STOCKMAN

PEAK DOT PRIME CUT 433M

HARBBLACK LADY 375 JH

**BON VIEW NEW DESIGN 878** 

SSF 425C BBW MINNIE 1G

ERICA OF PEAK DOT 606N S A V FINAL ANSWER 0035

VISION UNANIMOUS 1418 AMF CAF NHF DDF PEAK DOT UNANIMOUS 429B 1809307 ERICA OF PEAK DOT 462U

HARB PENDLETON 765 J H AMF CAF OHF NHF DDF SSF SCOTTS MANDY 900X 1548093

SSF SCOTTS MANDY 900X 1548093 SSF SCOTTS NEW 333R

| BW      | ADJ. WW  | BW   | WW  | YW  | MILK | TM  | CE   |
|---------|----------|------|-----|-----|------|-----|------|
| 94 lbs. | 643 lbs. | +1.2 | +44 | +79 | +19  | +41 | +4.0 |

Out of a really good 8 year old cow. This bull has lots of capacity, depth and spring of rib.