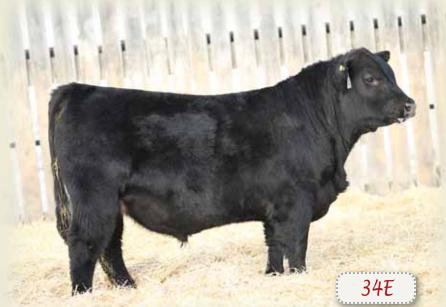

### SSF SCOTTS UNANIMOUS 34E

MALE SSF 34E 1961953 JANUARY 18 2017

VISION EDELLA 665

VISION UNANIMOUS 1418 AMF CAF NHF DDF PEAK DOT UNANIMOUS 429B 1809307 ERICA OF PEAK DOT 462U

TC ABERDEEN 759 AMF CAF OHF NHF DDF **BROOKMORE BLACKCAP 223Z 1667057** ATLASTA BLACKCAP 12U

C R A BEXTOR 872 5205 608 TC BLACKBIRD 4034 W C C SPECIAL DESIGN L309 ATLASTA BLACKCAP 114M

PEAK DOT PRIME CUT 433M

ERICA OF PEAK DOT 606N

VISIONTOPLINE ROYAL STOCKMAN

| BW      | ADJ. WW  | BW   | WW  | YW  | MILK | TM  | CE   |
|---------|----------|------|-----|-----|------|-----|------|
| 90 lbs. | 621 lbs. | +0.7 | +40 | +77 | +20  | +40 | +7.0 |

Take a look at this wide based bull who has a lot of rib and depth of body. He's stylish and good looking.

36E