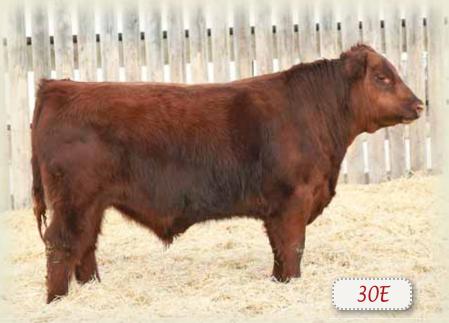

### 35E

#### RED SSF SCOTTS PLATINUM 35E

★ HEIFER BULL

MALE SSF 35E 1961949 JANUARY 18 2017

**RED L83 SUPER DUTY 244Z** RED SIX MILE PLATINUM 494B 1821240 **RED SIX MILE SYRINGA 201X** 

**RED TED WANDER 7A RED SSF SCOTTS 201C 1854435** RED SSF SCOTTS MISS DOVE 286A **RED SIX MILE KING RANCH 721W** RED L83 BERTHA 077 RED LAZY MC SMASH 41N **RED GLESBAR SYRINGS 046S** 

**RED GET-A-LONG WANDER 905 RED TED CATALYST 72Y** RED COCKBURN XCALIBER 529X RED SSE SCOTTS MISS DOVE 898X

ADJ. WW 75 lbs. 676 lbs. -2.4 +48 +75 +23 +47

Good feet on this bull. 35E has lots of hip, spring of rib and calving ease. Lots of Canadian genetics in this pedigree. He should make some fancy replacement heifers.