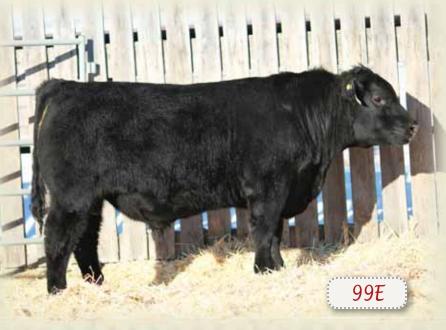

### 99F

#### SSF SCOTTS NETWORTH 99E

MALE SSF 99E 1962045 FEBRUARY 07 2017

S A V NET WORTH 4200 AMF CAF OHF NHF DDF BROOKMORE NETWORTH 51X 1558328 BROOKMORE RUBY 78S

SITZ RAINMAKER 11127 DMFAMFCAFOHFNHFDDF SSF SCOTTS MISTY 506B 1799926 SSF SCOTTS PAYWEIGHT T411 841W S A V 8180 TRAVELER 004 S A V MAY 2410 F A R KRUGERRAND 410H BROOKMORE RUBY 19P

SITZ RAINMAKER 8075

SITZ EMMA E 417L DIAMOND PAYWEIGHT T411 SSF SCOTTS MISTY 411S

| BW      | ADJ. WW  | BW   | ww  | YW   | MILK | TM  | CE   | ı |
|---------|----------|------|-----|------|------|-----|------|---|
| 92 lbs. | 776 lbs. | +3.5 | +52 | +103 | +26  | +52 | +1.0 |   |

One of our last Net Worth sons to sell; as we retired the sire 55X this fall after walking our breeding pastures for 6 good years. This bull is going to add lots of performance to your steer calves and will leave some beautiful females.