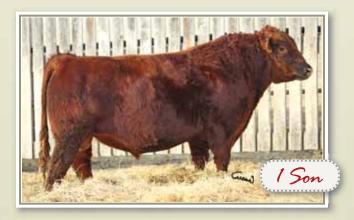

#### SSF SCOTTS ARSENAL 3E

MALE SSF 3E 1961900 JANUARY 06 2017

CONNEALY PACKER 547 DMF AMF CAF OHF DDF CONNEALY ARSENAL 2174 AMF CAF NHF DDF 1778923 BLACK RICE OF CONANGA 9529 DDF

SHIPWHEEL MONTANA 2600 AMF CAF NHF DDF SSF SCOTTS ERICA 135C 1854282 CJB SCOTTS ERICA 918X FELTONS MEAT PACKER 62 BESTRELLE OF CONANGA 539 CONNEALY FORWARD BLACK RITA OF CONANGA 123

S CHISUM 6175 DR J MS WIDE TRACK 374 M15 DIAMOND PAYWEIGHT T411 CJB ERICA 171S

| BW      | ADJ. WW  | BW   | ww  | YW   | MILK | TM  | CE   |
|---------|----------|------|-----|------|------|-----|------|
| 85 lbs. | 773 lbs. | +2.5 | +73 | +132 | +25  | +62 | +7.0 |

3E is a big framed, performance bull with tremendous length of body. He carries a lot of meat and muscle and should sire calves with a lot of growth. This bull goes back in his pedigree to the prolific cow 918x. Take a look at his growth EPDs they are way above breed average.