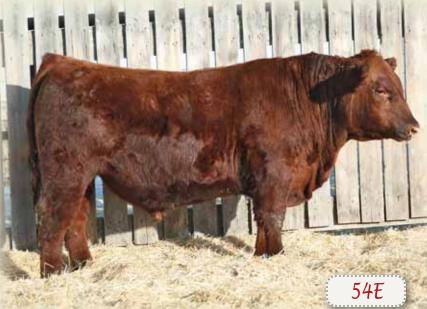

### RED SSF SCOTTS REDEMPTION 54E

MALE SSF 54E 1961988 JANUARY 22 2017 ★ HEIFER BULL

RED BECKTON NEBULA P P707 OSF RED BROWN JYJ REDEMPTION Y1334 AMF CAF NHF OSF MAF 1720864 RED JYJ MS JOLENE W16 OSF MAF

RED MPV TRIXIE 107N RED BIG SKY MAF STATEMENT 199 RED MAC MISS SHOWY 38K

ADJ. WW MILK 79 lbs. 693 lbs. +57 +96 +17 +46 +10.3

54E is a long bodied bull that's smooth made for calving ease. +10.3 calving ease EPD here! This cow, 816W goes back to the Matrix 12T bull we bought off Mike Verbeek. Those of you that are most familiar with our program will remember the tremendous Matrix sons that sold like hot cakes on sale day!!