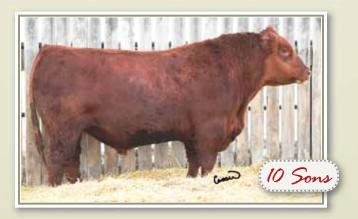

# SSF Reference Sires

RED LJC LANCER 806 RED LJC HANNAH 106 RED LCC ABOVE&BEYOND 1300J RED HXC JOLENE 301N

BW ADJ. WW BW WW YW MILK TM CE 62 lbs. 555 lbs. -5.2 +63 +111 +20 +51 +17.3

Redemption is one of the most complete phenotype red bulls in the industry - moderate, sound, wide based, deep with great feet and disposition. Unmatched EPD package. A big spread bull from calving to weaning. Expect rapid growth with performance. He is the top selling Red Angus bull of all time at Genex.