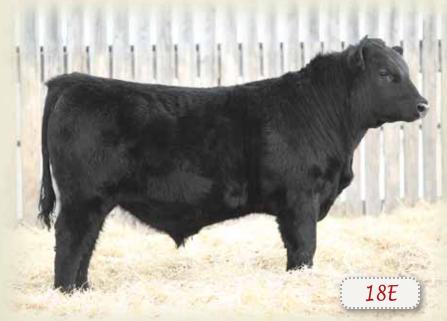

### 18E

78 lbs.

#### SSF SCOTTS FINAL SOLUTION 18E

MALE SSF 18E 1961929 JANUARY 15 2017

CONNEALY ANSWER 71 AMF CAF OHF NHF DDF

CONNEALY FINAL SOLUTION 9449 AMF CAF OHF NHF DDF 1690256

ESTE OF CONANGA 364

SITZ RAINMAKER 11127 DMFAMFCAF OHF NHFDDF SSF SCOTTS MINNIE 64C 1854359 SSF SCOTTS MINNIE 491T S A V FINAL ANSWER 0035 EURO REEKA OF CONANGA 3539 CONNEALY DANNY BOY ESTHERA OF CONANGA 842

SITZ RAINMAKER 8075 SITZ EMMA E 417L F A R KRUGERRAND 410H SSF SCOTTS YS MIN 190N

| BW      | ADJ. WW  | l BW | WW  | YW   | MILK | TM  | CE   |
|---------|----------|------|-----|------|------|-----|------|
|         | 690 lbs. |      |     |      |      |     |      |
| oo ids. | ogu ids. | +2.1 | +55 | +104 | +23  | +51 | +o.u |

This 1st calver cow did a great job raising this bull. He has a nice side profile. Weaned off at ADJ 690 lbs. Lots of maternal strength. Grandam is an Elite cow.