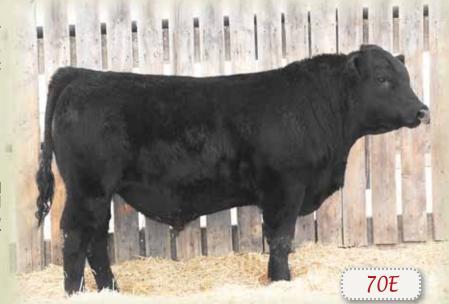

### 70F

#### SSF SCOTTS FINAL SOLUTION 70E

MALE SSF 70E 1962008 JANUARY 27 2017

CONNEALY ANSWER 71 AMF CAF OHF NHF DDF

CONNEALY FINAL SOLUTION 9449 AMF CAF OHF NHF DDF 1690256

ESTE OF CONANGA 364

MOHNEN DYNAMITE 1356 AME CAF OHF NHF DDF BROOKMORE HEROINE 154Z 1666856 BROOKMORE HEROINE 79N S A V FINAL ANSWER 0035 EURO REEKA OF CONANGA 3539 CONNEALY DANNY BOY ESTHERA OF CONANGA 842

BALDRIDGE KABOOM K243 MOHNEN JILT 910 SITZ ALLIANCE 6595 BROOKMORE HEROINE 134L

| BW      | ADJ. WW  | BW   | WW  | YW  | MILK | TM  | CE   |
|---------|----------|------|-----|-----|------|-----|------|
| 89 lbs. | 665 lbs. | +1.8 | +51 | +99 | +19  | +45 | +5.0 |

A well balanced bull here. He goes back to a good cow and there are lots of AI sires in this pedigree that should add value to your herd.