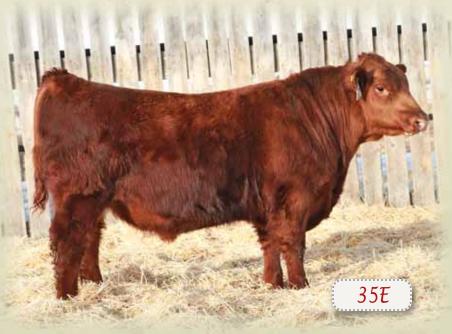

85 lbs.

#### **RED SSF SCOTTS PLATINUM 38E**

#### ★ HEIFER BULL

MALE SSF 38E 1961959 JANUARY 19 2017

RED SIX MILE KING RANCH 721W

RED L83 BERTHA 077

+22

RED L83 SUPER DUTY 244Z RED SIX MILE PLATINUM 494B 1821240 RED SIX MILE SYRINGA 201X

ADJ. WW

687 lbs.

RED LAZY MC SMASH 41N RED GLESBAR SYRINGS 046S RED GET-A-LONG WANDER 905 RED TED CATALYST 72Y
RED MPV MAHOGANY 11S

-1.7

**RED TED WANDER 7A** RED SSF SCOTTS MS HOUSTON 111C 1854389 RED MPV MISS HOUSTO

| 10 | N 26U MAF | RED MPV SAPPHIRE 136P |    |      |    |    |  |  |
|----|-----------|-----------------------|----|------|----|----|--|--|
| П  | BW        | WW                    | YW | MILK | TM | CE |  |  |

This 1st calver - SSF 111C - did a great job on this Bull. Lot 38 weaned off at adjusted weight of 687 lbs. Lot 38 is wide based and has lots of body capacity. Lots of great genetics in both sides of pedigree. We sold lots of bulls out of the grandsire "Ted Wander 7A". And the MPV cows have been great asset to our herd.