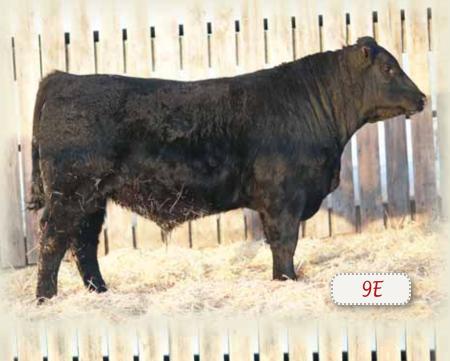

#### SSF SCOTTS ARSENAL 3E

MALE SSF 3E 1961900 JANUARY 06 2017

CONNEALY PACKER 547 DMF AMF CAF OHF DDF CONNEALY ARSENAL 2174 AMF CAF NHF DDF 1778923 BLACK RICE OF CONANGA 9529 DDF

SHIPWHEEL MONTANA 2600 AMF CAF NHF DDF SSF SCOTTS ERICA 135C 1854282 CJB SCOTTS ERICA 918X FELTONS MEAT PACKER 62 BESTRELLE OF CONANGA 539 CONNEALY FORWARD BLACK RITA OF CONANGA 123

S CHISUM 6175 DR J MS WIDE TRACK 374 M15 DIAMOND PAYWEIGHT T411 CJB ERICA 171S

| BW      | ADJ. WW  | BW   | ww  | YW   | MILK | TM  | CE   |
|---------|----------|------|-----|------|------|-----|------|
| 85 lbs. | 773 lbs. | +2.5 | +73 | +132 | +25  | +62 | +7.0 |

3E is a big framed, performance bull with tremendous length of body. He carries a lot of meat and muscle and should sire calves with a lot of growth. This bull goes back in his pedigree to the prolific cow 918x. Take a look at his growth EPDs they are way above breed average.