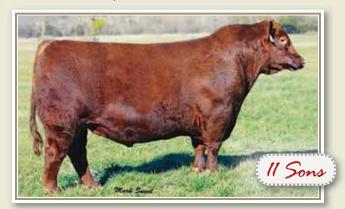

# SSF Reference Sires

Arsenal was bred by Connealy Angus in Nebraska, a large operation with a deep selection of Al sires and a top source for Angus genetics. Packer 547 was very popular for his quiet disposition and fertility. On the cow side is Forward, a very complete bull known for calving ease, growth, muscle and disposition. Arsenal is a wide topped, deep flanked bull with depth and tremendous growth and eye appeal. He will sire thick meaty steers and top replacement heifers.