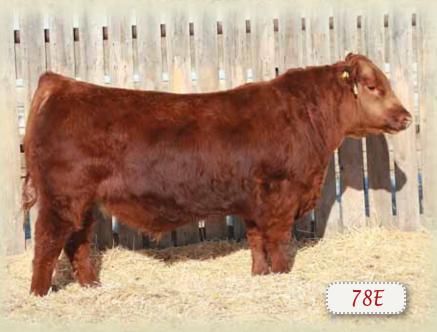

### **RED SSF SCOTTS SPARTACUS 78E**

★ HEIFER BULL

MALE SSF 78E 1962023 JANUARY 31 2017

RED BIEBER ROUSE SAMURAI X22 OSF MAF RED BIEBER SPARTACUS A193 AMF CAF NHF OSF MAF 1935204 RED BIEBER TILLY 233U DMF

**RED MPV MATRIX 12T** RED CJB SCOTTS LASSIE 973X 1548181 **RED LASSIE 489T** 

RED LCC CHEYENNE B221L **RED GHR MARITA R31** RED LCOC HIGH NOON A093R **RED BIEBER TILLY 7334** 

RED FINE LINE MULBERRY 26P RED MPV TRIXIE 107N RED LCC MAJOR LEAGUE A502M RED QW LASSIE MARIE 17M

ADJ. WW MILK BW BW TM 86 lbs. 666 lbs. -2.5 +98 +19 +52

This is a well put together Spartacus son here. He is a long bodied bull with lots of top and rib. His pedigree has some top cow families in it. Every time this cow, 973X produces a bull calf it has made it in the sale and has sold good. Repeat buyer, Gordon Turner bought her Platinum bull calf last year.