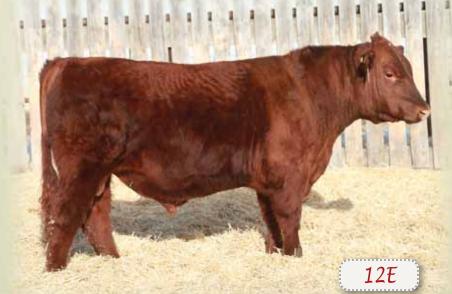

#### SSF SCOTTS ARSENAL 43E

★ HEIFER BULL

MALE SSF 43E 1961965 JANUARY 20 2017

CONNEALY PACKER 547 DMF AMF CAF OHF DDF CONNEALY ARSENAL 2174 AMF CAF NHF DDF 1778923 BLACK RICE OF CONANGA 9529 DDF

**BROOKMORE UPWARD 55A** SSF SCOTTS DAISY 2C 1854307 **BROOKMORE DAISY 203Z** 

**FELTONS MEAT PACKER 62 BESTRELLE OF CONANGA 539 CONNEALY FORWARD BLACK RITA OF CONANGA 123** SITZ UPWARD 307R

**BROOKMORE ALETA 84W BROOKMORE NEUTRON 72R BROOKMORE DAISY 174S** 

| BW      | ADJ. WW  | BW   | ww  | YW   | MILK | TM  | CE    |  |
|---------|----------|------|-----|------|------|-----|-------|--|
| 83 lbs. | 746 lbs. | +1.2 | +67 | +123 | +25  | +59 | +11.0 |  |

43E is one of the top heifer bulls in the pen with a lot of mass, muscle and a leading genetic package. Check out his Yearling Weight EPD of +123! This first calve heifer did a great job on this bull calf.