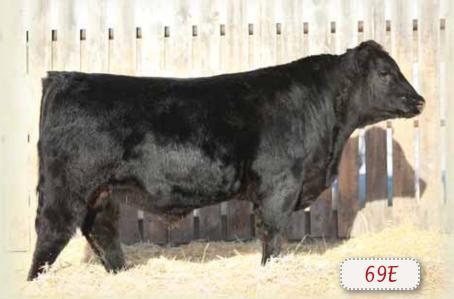

## 69E

#### SSF SCOTTS ARSENAL 69E

#### ★ HEIFER BULL

MALE SSF 69E 1962012 JANUARY 27 2017

CONNEALY PACKER 547 DMF AMF CAF OHF DDF
CONNEALY ARSENAL 2174 AMF CAF NHF DDF 1778923
BLACK RICE OF CONANGA 9529 DDF

CONNEALY LEAD ON
SSF SCOTTS MISS DEE 368S 1353990
SSF SCOTTS MISS OPT 282P

FELTONS MEAT PACKER 62 BESTRELLE OF CONANGA 539 CONNEALY FORWARD BLACK RITA OF CONANGA 123

CONNEALY LEADTIME ELIGENCE PLUS OF CONANGA SSF SCOTTS YS OPTIMUM 93M CHICO LADY BLACKCAP 19G

| BW      | ADJ. WW  | BW   | ww  | YW  | MILK | TM  | CE    |
|---------|----------|------|-----|-----|------|-----|-------|
| 80 lbs. | 619 lbs. | -0.8 | +48 | +92 | +27  | +51 | +12.0 |

BW EPD only -0.8 and just a 80lbs birth weight. Out of an impressive 11 year old cow who is still doing a great job!  $\frac{1}{2}$  brother to this bull sold to Gord Snyder in our 2015 sale.