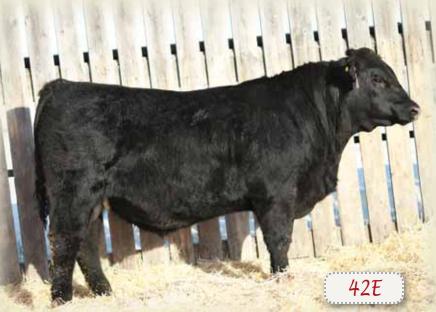

### SSF SCOTTS ARSENAL 42E

**FELTONS MEAT PACKER 62** 

CONNEALY FORWARD

BESTRELLE OF CONANGA 539

**BLACK RITA OF CONANGA 123** S A V NET WORTH 4200

MALE SSF 42E 1961962 JANUARY 19 2017

CONNEALY PACKER 547 DMF AMF CAF OHF DDF CONNEALY ARSENAL 2174 AMF CAF NHF DDF 1778923 BLACK RICE OF CONANGA 9529 DDF

**BROOKMORE NETWORTH 51X** 

**BROOKMORE RUBY 78S** SSF SCOTTS ANNE 22Z 1665779 SANDY BAR ADVANTAGE 43M SSF SCOTTS MISS ANNE 776W SSF SCOTTS MISS ANNE 506T

| ADJ. WW  | BW   | ww  | YW   | MILK | TM  | CE    |
|----------|------|-----|------|------|-----|-------|
| 715 lbs. | +0.5 | +59 | +111 | +22  | +52 | +11.0 |

A long bull with a lot of spring of rib and style. Going back to a good Net Worth cow who has raised 4 real good bulls for us. One of which went to WB Cattle.

43E