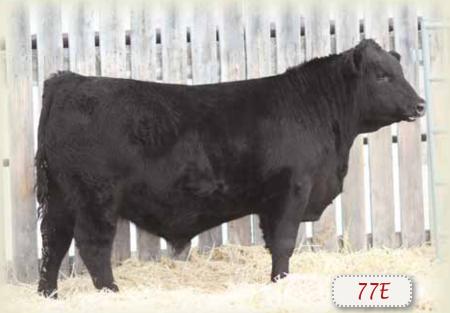

#### SSF SCOTTS ARSENAL 77E

MALE SSF 77E 1962019 JANUARY 30 2017

CONNEALY PACKER 547 DMF AMF CAF OHF DDF CONNEALY ARSENAL 2174 AMF CAF NHF DDF 1778923 BLACK RICE OF CONANGA 9529 DDF

SAV 707 RITO 9969 DMF AMF CAF NHF DDF SSF SCOTTS ICECAP 230A 1729134 SSF SCOTTS ICECAP 518T

FELTONS MEAT PACKER 62 **BESTRELLE OF CONANGA 539** CONNEALY FORWARD **BLACK RITA OF CONANGA 123** 

RITO 707 OF IDEAL 3407 7075 BR POLLY 8077-472 IRONWOOD NEW LEVEL SSF SCOTTS FD ICECAP 245P

| BW      | ADJ. WW  | BW   | WW  | YW   | MILK | TM  | CE   |
|---------|----------|------|-----|------|------|-----|------|
| 92 lbs. | 731 lbs. | +2.1 | +57 | +108 | +26  | +55 | +8.0 |

Deep bodied soggy made bull here. This cow family started in our herd when Jon bought MYA 16E in 1996 for a 4H project. This family has proven their worth in our herd for many years!