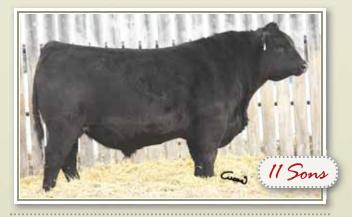

Networth 55X was retired this fall after walking our breeding pastures for 6 good years. This bull has added lots of performance to our herd. He's as long as a freight train, wide topped as they come, a deep quarter with a lot of muscle. Excellent feet and flawless structure. We have sold many bulls sired by 55X in past years. This year he has 2 bulls that will be his last to sell. In last year's sale he sired lot 131 that sold very well to Kevin Alder, Alder Ranches.