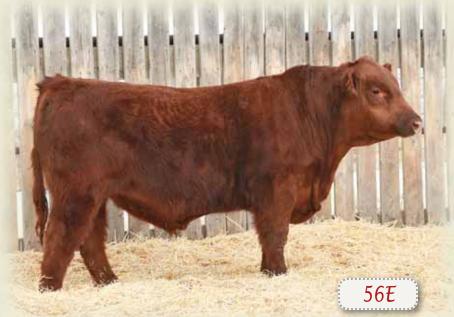

#### SSF SCOTTS ARSENAL 3E

MALE SSF 3E 1961900 JANUARY 06 2017

CONNEALY PACKER 547 DMF AMF CAF OHF DDF CONNEALY ARSENAL 2174 AMF CAF NHF DDF 1778923 BLACK RICE OF CONANGA 9529 DDF

SHIPWHEEL MONTANA 2600 AMF CAF NHF DDF SSF SCOTTS ERICA 135C 1854282 CJB SCOTTS ERICA 918X FELTONS MEAT PACKER 62 BESTRELLE OF CONANGA 539 CONNEALY FORWARD BLACK RITA OF CONANGA 123

S CHISUM 6175 DR J MS WIDE TRACK 374 M15 DIAMOND PAYWEIGHT T411 CJB ERICA 171S

| BW      | ADJ. WW  | BW   | ww  | YW   | MILK | TM  | CE   |
|---------|----------|------|-----|------|------|-----|------|
| 85 lbs. | 773 lbs. | +2.5 | +73 | +132 | +25  | +62 | +7.0 |

3E is a big framed, performance bull with tremendous length of body. He carries a lot of meat and muscle and should sire calves with a lot of growth. This bull goes back in his pedigree to the prolific cow 918x. Take a look at his growth EPDs they are way above breed average.