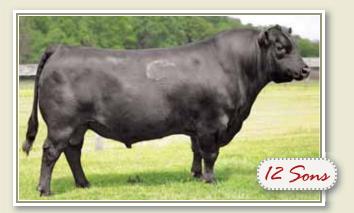

| BW      | ADJ. WW  | BW   | ww  | YW   | MILK | TM  | CE    |
|---------|----------|------|-----|------|------|-----|-------|
| 75 lbs. | 847 lbs. | +1.2 | +59 | +107 | +24  | +54 | +10.0 |

Final Solution is a deep bodied bull with a lot of overall muscle mass carrying down well into his bottom third quarter. With growth and maternal strength he will sire steers with muscle and heifers that will work in your herd for years to come. He goes back to an Angus living legend "Final Answer". Final Answer was the No.1 registration sire in the breed for 2012. He is the sire of moderate, efficient replacement females with beautiful udders.