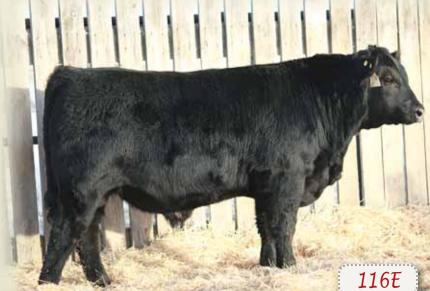

### 116E

#### SSF SCOTTS UNANIMOUS 116E

MALE SSF 116E 1962064 FEBRUARY 12 2017

VISION UNANIMOUS 1418 AME CAF NHE DDF PEAK DOT UNANIMOUS 429B 1809307 ERICA OF PEAK DOT 462U

**BROOKMORE DENSITY 111T BROOKMORE ROSEBUD 290Z CAF 1712907 BROOKMORE ROSEBUD 177S** 

VISIONTOPLINE ROYAL STOCKMAN VISION EDELLA 665 PEAK DOT PRIME CUT 433M ERICA OF PEAK DOT 606N

S A V 004 DENSITY 4336 **BROOKMORE LADY JANE 224N** TC FOREMAN 016 **BROOKMORE ROSEBUD 87N** 

| BW      | ADJ. WW  | BW   | WW  | YW  | MILK | TM  | CE   | i |
|---------|----------|------|-----|-----|------|-----|------|---|
| 89 lbs. | 650 lbs. | +0.2 | +45 | +74 | +20  | +43 | +6.0 |   |

Unanimous bull with depth of body and capacity. 116 goes back to the great Density bull combined with top Rosebud cow family genetics.