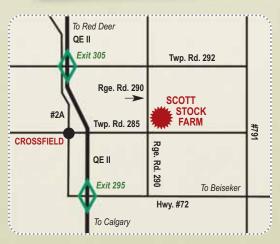

See you sale day.

Sonathan & cott

CATALOG & VIDEO @ SCOTTSTOCKFARM.COM

🚹 Like us on Facebook

DIRECTIONS: 3.5 MILES EAST OF CROSSFIELD ON TWP. RD. 285

NORTH OF CALGARY ON QE II TO EXIT 295 CROSSFIELD/BEISEKER; GO EAST ON HWY. #72 FOR 2.5 MILES TO RGE. RD. 290, TURN NORTH ON 290 FOR 3 MILES TO TWP. RD. 285, TURN RIGHT ON 285. FIRST PLACE ON LEFT