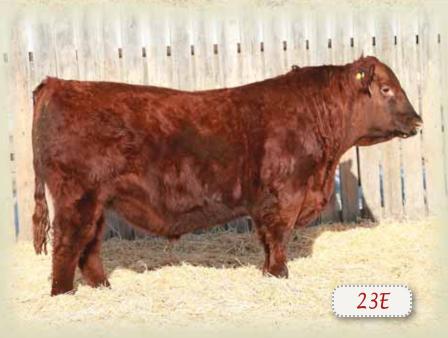

### $23\mathsf{E}$ red SSF Scotts redemption 23E

MALE SSF 23E 1961945 JANUARY 16 2017

RED BECKTON NEBULA P P707 OSF RED BROWN JYJ REDEMPTION Y1334 AMF CAF NAF OSF MAF 1720864 RED JYJ MS JOLENE W16 OSF MAF RED BECKTON NEBULA M045 RED BECKTON LANA M809 EP RED LJC MISSION STATEMENT P27 HXC JOLENE R548

RED BADLANDS NET WORTH 23U OSFMAF RED SSF SCOTTS 1116Y 1727875 RED SSF SCOTTS LASSIE 396S PFFR SHAQ 607 RED BADLANDS MEDORA 406 RED FABULOUS FRONT LINE 315N RED QW LASSIE RAY 88P

 BW
 ADJ. WW
 BW
 WW
 YW
 MILK
 TM
 CE

 86 lbs.
 788 lbs.
 -0.7
 +70
 +114
 +16
 +51
 +5.7

Don't miss taking a look at this bull. Lot 23 was the heaviest weaning weight of our entire 2017 calves at actual weight of 880 pounds! He is a big performance bull with a yearling weight EPD of +114!! And calving ease with a Birth weight EPD of -0.7. He is deep bodied and easy keeping. He is out of a big volume cow that produces a good one every year. ½ brother to 23 sold to Davy Brothers in 2014.