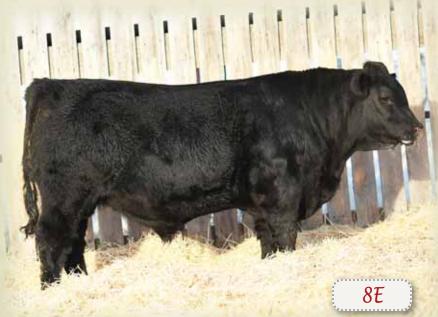

#### SSF SCOTTS UNANIMOUS 8E

#### ★ HEIFER BULL

MALE SSF 8E 1961909 JANUARY 10 2017

VISION UNANIMOUS 1418 AMF CAFNHFDDF PEAK DOT UNANIMOUS 429B 1809307 ERICA OF PEAK DOT 462U VISIONTOPLINE ROYAL STOCKMAN VISION EDELLA 665 PEAK DOT PRIME CUT 433M ERICA OF PEAK DOT 606N

S A V FINAL ANSWER 0035 AMFCAF OHF NHF DDF SSF SCOTTS MINNIE 11C 1854315 SSF SCOTTS MINNIE 240A SITZ TRAVELER 8180 S A V EMULOUS 8145 S A V BRAND NAME 9115 SSF SCOTTS MINNIE 491T

| BW      | ADJ. WW  | BW   | ww  | YW   | MILK | TM  | CE   |
|---------|----------|------|-----|------|------|-----|------|
| 81 lbs. | 783 lbs. | +0.5 | +62 | +103 | +20  | +51 | +6.0 |

Here is a big soggy made Bull with depth of body. Lots of performance here ... weaned off at 783 lbs!! You will like this big guy.