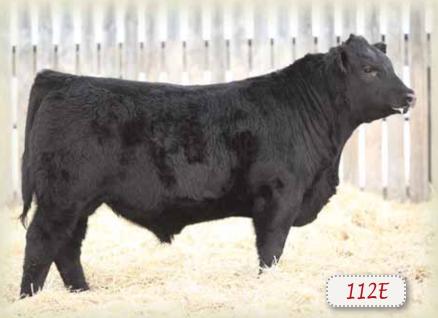

#### 112F

### SSF SCOTTS UNANIMOUS 112E

MALE SSF 112E 1962059 FEBRUARY 11 2017

VISION UNANIMOUS 1418 AMF CAFNHFDDF PEAK DOT UNANIMOUS 429B 1809307 ERICA OF PEAK DOT 462U

HF PRIMARY 172U SCOTTS CJB EUGENIE 60Z 1666243 CJB EUGENIE 538T VISIONTOPLINE ROYAL STOCKMAN VISION EDELLA 665 PEAK DOT PRIME CUT 433M ERICA OF PEAK DOT 606N

S A V 004 PREDOMINANT 4438 WILBAR RUBY 955N IRONWOOD NEW LEVEL NORELL EUGENIE 3'02

| BW       | ADJ. WW  | BW   | WW  | YW  | MILK | TM  | CE   |
|----------|----------|------|-----|-----|------|-----|------|
| 100 lbs. | 699 lbs. | +1.9 | +39 | +75 | +20  | +40 | +4.0 |

I like the look of this bull. Lots of shape of muscle. Check out his picture! He will catch your eye. This cow family has lots of longevity. I think you will have lots of replacement females out of this bull.