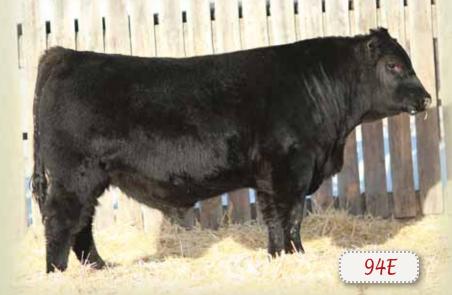

### SSF SCOTTS UNANIMOUS 94E

MALE SSF 94E 1962038 FEBRUARY 05 2017

VISION UNANIMOUS 1418 AMF CAF NHF DDF PEAK DOT UNANIMOUS 429B 1809307 ERICA OF PEAK DOT 462U

SAV FINAL ANSWER 0035 AMF CAF OHF NHF DDF SCOTTS SSF JAN 1015Y 1618911 SSF SCOTTS PAYWEIGHT T411 843W

VISIONTOPLINE ROYAL STOCKMAN VISION EDELLA 665 PEAK DOT PRIME CUT 433M ERICA OF PEAK DOT 606N

SITZ TRAVELER 8180 S A V EMULOUS 8145 DIAMOND PAYWEIGHT T411 SSF SCOTTS 22B MISS BRUNO 187N

| BW      | ADJ. WW  | BW   | ww  | YW  | MILK | TM  | CE   | ĺ |
|---------|----------|------|-----|-----|------|-----|------|---|
| 91 lbs. | 695 lbs. | +1.0 | +46 | +82 | +19  | +42 | +6.0 |   |

I like the volume and mass of this big bull. His calves should tip the scale at sale time. He is out of a big volume cow 1015Y.