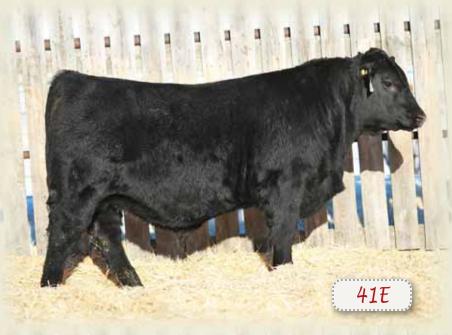

#### SSF SCOTTS UNANIMOUS 41E

★ HEIFER BULL

MALE SSF 41E 1961961 JANUARY 19 2017

VISION UNANIMOUS 1418 AMF CAF NHF DDF PEAK DOT UNANIMOUS 429B 1809307 ERICA OF PEAK DOT 462U

VIN-MAR FOCUS IN 8847 AMF CAF NHF DDF SSF SCOTTS TIBBIE 395B 1794893

**BROOKMORE TIBBIE 115Z** 

VISIONTOPLINE ROYAL STOCKMAN **VISION EDELLA 665** PEAK DOT PRIME CUT 433M ERICA OF PEAK DOT 606N

MYTTY IN FOCUS **BALDRIDGE ERROLINE S216** SITZ UPWARD 307R **GREENBUSH TIBBIE 21T** 

| BW      | ADJ. WW  | BW   | ww  | YW  | MILK | TM  | CE   | ı |
|---------|----------|------|-----|-----|------|-----|------|---|
| 84 lbs. | 702 lbs. | +0.1 | +55 | +95 | +21  | +49 | +9.0 |   |

This stylish bull is deep bodied with a lot of barrel. The cow, 395B raised one of the high sellers in our 2017 sale that sold to Brookside Angus in Manitoba. Good feet on this bull that goes back to some of the best genetics like Upward In Focus and Unanimous.