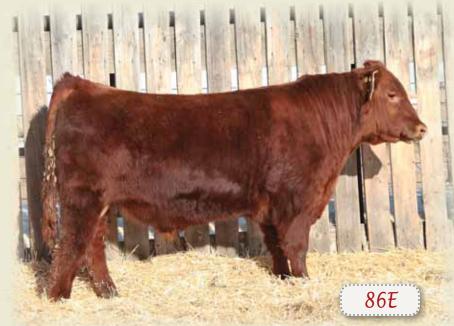

#### **RED SSF SCOTTS WANDER 86E**

#### ★ HEIFER BULL

MALE SSF 86E 1962033 FEBRUARY 04 2017

RED GET-A-LONG WANDER 905 AMF NHF OSF MAF RED TED WANDER 7A 1750869 RED TED CATALYST 72Y

**RED MPV MATRIX 12T** RED SSF SCOTTS LAKIMA 538B 1794969 RED TOP LAKIMA 43P

RED BUF CRK HOBO 1961 RED SSFA JOANNA 93T **RED TED CATALYST 107T RED TED GLACIER LOGAN 126M** 

RED FINE LINE MULBERRY 26P RED MPV TRIXIE 107N **RED TOP KRUGERRAND 38M RED TOP LAKIMA 6J** 

| BW      | ADJ. WW  | BW   | WW  | YW  | MILK | TM  | CE   |
|---------|----------|------|-----|-----|------|-----|------|
| 71 lbs. | 670 lbs. | -1.3 | +56 | +86 | +19  | +47 | +6.4 |

Short ears wont stop this bull from being an easy calving heifer bull candidate. This attractive bull is out of a good 2nd calver. Goes back to Matrix and Mulberry!!