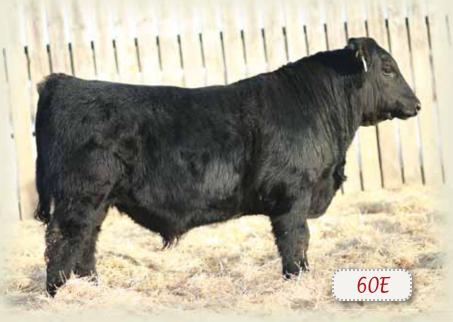

### SSF SCOTTS FINAL SOLUTION 60E

MALE SSF 60E 1961991 JANUARY 23 2017 ★ HEIFER BULL

CONNEALY ANSWER 71 AMF CAF OHF NHF DDF CONNEALY FINAL SOLUTION 9449 AMF CAF OHF NHF DDF 1690256 **ESTE OF CONANGA 364** 

S A V FINAL ANSWER 0035 EURO REEKA OF CONANGA 3539 CONNEALY DANNY BOY ESTHERA OF CONANGA 842

V D A R REALLY WINDY 4097 AMF CAF OHF NHF DDF SSF SCOTTS MISS ERICA 452B 1796533 SCOTTS CJB MISS ERICA 12Z

AAR REALLY WINDY 1205 VDAR BLACKBIRD 2031 HF PRIMARY 172U CJB MISS ERICA 14T

| BW      | ADJ. WW  | BW   | ww  | YW  | MILK | TM  | CE    |  |
|---------|----------|------|-----|-----|------|-----|-------|--|
| 88 lbs. | 660 lbs. | -0.1 | +51 | +90 | +22  | +48 | +11.0 |  |

I like the width of base and thickness of this bull. This 2nd calver cow, 452B sold her 1st calf last year to Fletcher Cattle Co. This is a bull making cow family!!