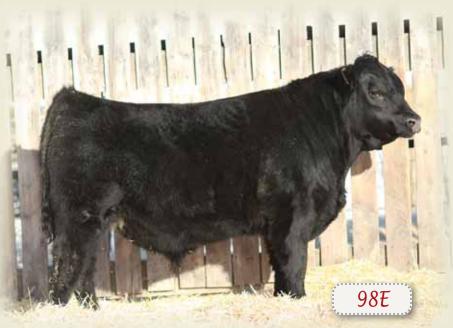

### 98F

#### SSF SCOTTS UNANIMOUS 98E

MALE SSF 98E 2005817 FEBRUARY 07 2017

VISION UNANIMOUS 1418 AMF CAFNHFDDF PEAK DOT UNANIMOUS 429B 1809307 ERICA OF PEAK DOT 462U

VIN-MAR FOCUS IN 8847 AME CAF MHF DDF SSF SCOTTS BLACKLASS 431B 1794912 BROOKMORE BLACKLASS 121Z VISIONTOPLINE ROYAL STOCKMAN VISION EDELLA 665 PEAK DOT PRIME CUT 433M ERICA OF PEAK DOT 606N

MYTTY IN FOCUS
BALDRIDGE ERROLINE S216
MOHNEN DYNAMITE 1356
BROOKMORE BLACKLASS 2S

| BW      | ADJ. WW  | BW   | ww  | YW  | MILK | TM  | CE   |
|---------|----------|------|-----|-----|------|-----|------|
| 91 lbs. | 675 lbs. | +1.1 | +50 | +91 | +19  | +44 | +6.0 |

Easy doing deep bodied bull with lots of hair! The cow, 431B sold her 1st calf in last years sale to Jeremy Good.