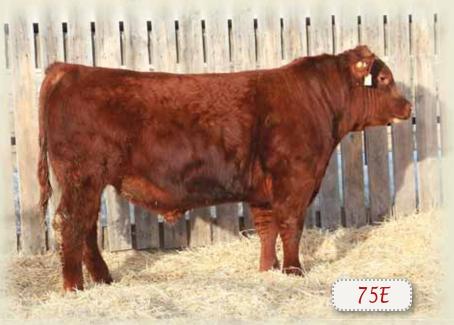

### **RED SSF SCOTTS REDEMPTION 75E**

MALE SSF 75E 1962018 JANUARY 30 2017

RED BECKTON NEBULA P P707 OSF RED BROWN JYJ REDEMPTION Y1334 AMF CAF NHF OSF MAF 1720864 RED JYJ MS JOLENE W16 OSF MAF

RED FINE LINE MULBERRY 26P AMF OSF MAF DDF RED SSF SCOTTS LASSIE 830W 1514567 **RED SSF SCOTTS LASSIE 396S** 

**RED BECKTON NEBULA M045** RED BECKTON LANA M809 EP **RED LJC MISSION STATEMENT P27** HXC JOI FNF R548

RED COMPASS MULBERRY 449M

**RED DUS FAYETTE 8G RED FABULOUS FRONT LINE 315N** RED QW LASSIE RAY 88P

| BW      | ADJ. WW  | BW   | ww  | YW   | MILK | TM  | CE   |  |
|---------|----------|------|-----|------|------|-----|------|--|
| 89 lbs. | 633 lbs. | -2.1 | +65 | +107 | +18  | +51 | +7.8 |  |

Here is a well put together bull. Take a look at the huge spread between low birth weight EPD and heavy yearling weight EPD! The cow has a perfect udder and combines performance and longevity. Lot 75 should raise some beautiful females.