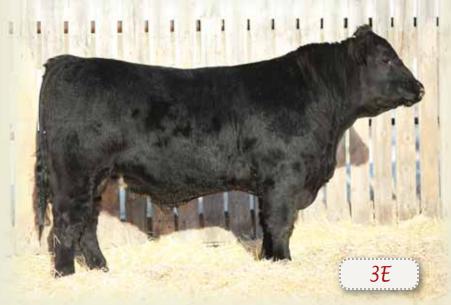

#### SSF SCOTTS ARSENAL 3E

MALE SSF 3E 1961900 JANUARY 06 2017

CONNEALY PACKER 547 DMF AMF CAF OHF DDF CONNEALY ARSENAL 2174 AMF CAF NHF DDF 1778923 BLACK RICE OF CONANGA 9529 DDF

SHIPWHEEL MONTANA 2600 AMF CAF NHF DDF SSF SCOTTS ERICA 135C 1854282 CJB SCOTTS ERICA 918X FELTONS MEAT PACKER 62 BESTRELLE OF CONANGA 539 CONNEALY FORWARD BLACK RITA OF CONANGA 123

S CHISUM 6175 DR J MS WIDE TRACK 374 M15 DIAMOND PAYWEIGHT T411 CJB ERICA 171S

| BW      | ADJ. WW  | BW   | ww  | YW   | MILK | TM  | CE   |
|---------|----------|------|-----|------|------|-----|------|
| 85 lbs. | 773 lbs. | +2.5 | +73 | +132 | +25  | +62 | +7.0 |

3E is a big framed, performance bull with tremendous length of body. He carries a lot of meat and muscle and should sire calves with a lot of growth. This bull goes back in his pedigree to the prolific cow 918x. Take a look at his growth EPDs they are way above breed average.