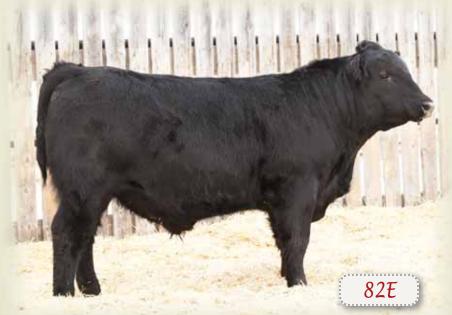

#### SSF SCOTTS ARSENAL 82E

FELTONS MEAT PACKER 62

CONNEALY FORWARD

**REMITALL JANESSA 641S** 

BUSHS GRAND DESIGN

**BESTRELLE OF CONANGA 539** 

**BLACK RITA OF CONANGA 123** REMITALL H RACHIS 21R

MALE SSF 82E 1962026 FEBRUARY 01 2017

CONNEALY PACKER 547 DMF AMF CAF OHF DDF CONNEALY ARSENAL 2174 AMF CAF NHF DDF 1778923 BLACK RICE OF CONANGA 9529 DDF

REMITALL F WARRIOR 2W BROOKMORE ALETA 278Z 1666918 **BROOKMORE ALETA 12R** 

**BROOKMORE ALETA 60N** ADJ. WW

88 lbs. 697 lbs. +0.3 +55 +103 +27 +55 +10.0

Here is a good moderate framed bull. Should produce females with lots of milk and total maternal. This bull is out of a 2nd calver. Cow side goes back to the Jack Hart herd from Manitoba. The Hart's kept lots of females out of the Aleta cow family..