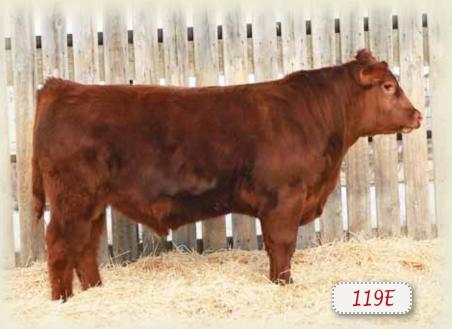

### **RED SSF SCOTTS PLATINUM 119E**

MALE SSF 119E 1962073 FEBRUARY 15 2017 ★ HEIFER BULL

RED L83 SUPER DUTY 244Z RED SIX MILE PLATINUM 494B 1821240 RED SIX MILE SYRINGA 201X

**RED MPV FANTASIA 18S** 

RED LAZY MC GRIZZLY 20W RED SSF SCOTTS FANTASIA 148Z 1703580 RED SIX MILE KING RANCH 721W RED L83 BERTHA 077 RED LAZY MC SMASH 41N **RED GLESBAR SYRINGS 046S** 

RED LAZY MC SMASH 41N RED MS BILTRITE PRIME RIB 16L RED CANYON CREEK HAWKEYE RED MPV NEW STAR 28K

| BW      | ADJ. WW  | BW   | ww  | YW  | MILK | TM  | CE   |
|---------|----------|------|-----|-----|------|-----|------|
| 88 lbs. | 658 lbs. | -2.5 | +39 | +61 | +24  | +43 | +4.2 |

119E is really attractive and eye appealing. He has the "Platinum Stamp" of thickness in a nice overall package. Strong straight topline. You will like him.