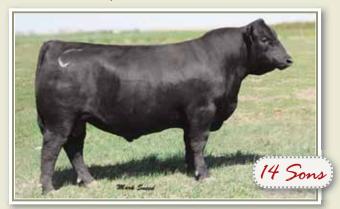

Arsenal was bred by Connealy Angus in Nebraska, a large operation with a deep selection of Al sires and a top source for Angus genetics. Packer 547 was very popular for his quiet disposition and fertility. On the cow side is Forward, a very complete bull known for calving ease, growth, muscle and disposition. Arsenal is a wide topped, deep flanked bull with depth and tremendous growth and eye appeal. He will sire thick meaty steers and top replacement heifers.