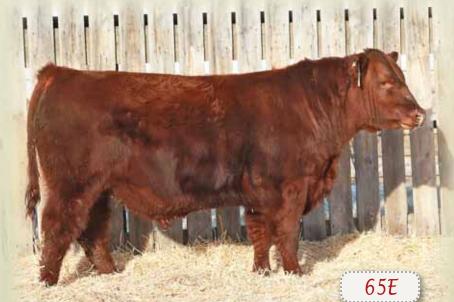

### 65F

### **RED SSF SCOTTS PLATINUM 65E**

★ HEIFER BULL

MALE SSF 65E 1962001 JANUARY 25 2017

RED SIX MILE KING RANCH 721W

RED L83 BERTHA 077

RED MLK CRK CUB 722

RED T-S MISS YANKEE 119K

RED LAZY MC SMASH 41N

RED GLESBAR SYRINGS 046S RED COCKBURN RIBEYE 308U

RED COCKBURN MS FIREFLY 150L

RED L83 SUPER DUTY 244Z
RED SIX MILE PLATINUM 494B 1821240
RED SIX MILE SYRINGA 201X

RED COCKBURN XCALIBER 529X 0SF RED SSF SCOTTS MISS KEE 502B 1796544

ED SSF SCOTTS MISS KEE 502B 1796544 RED T-S MISS YANKEE 621N

 BW
 ADJ. WW
 BW
 WW
 YW
 MILK
 TM
 CE

 78 lbs.
 633 lbs.
 -1.9
 +50
 +75
 +24
 +49
 +3.5

I like a lot of things about this bull. He is long, deep and thick. Take a look at him. The grandam, 621N produced 10 consecutive registered calves at Canadian Angus and 10 registered Grand calves! This is a heifer bull that will raise lots of good calves in someone's herd.