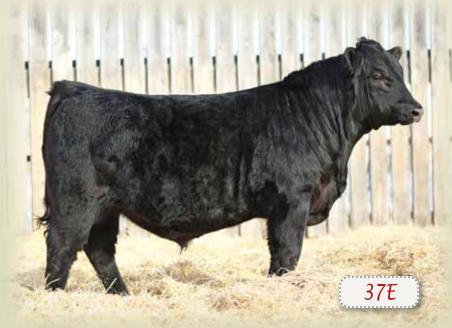

### SSF SCOTTS FINAL SOLUTION 37E

MALE SSF 37E 1961960 JANUARY 19 2017

CONNEALY ANSWER 71 AMF CAF OHF NHF DDF CONNEALY FINAL SOLUTION 9449 AMF CAF OHF NHF DDF 1690256 ESTE OF CONANGA 364

JINDRA DOUBLE VISION AME CAF NHE DDF SSF SCOTTS ALETA 19C 1854323 BROOKMORE ALETA 199Z CAF

S A V FINAL ANSWER 0035 EURO REEKA OF CONANGA 3539 **CONNEALY DANNY BOY** ESTHERA OF CONANGA 842

CONNEALY REFLECTION HOFF RACHEL 8312 405 MOHNEN DYNAMITE 1356 **BROOKMORE ALETA 242S** 

89 lbs. 737 lbs. +66 +119 +26 +1.9 +59 +6.0

Attractive bull here with nice clean sheath. Good footed bull. This 1st calf heifer did a great job on his bull who weaned at 737 lbs!! YW EPD is +119!! Should put performance and pounds on the scale.