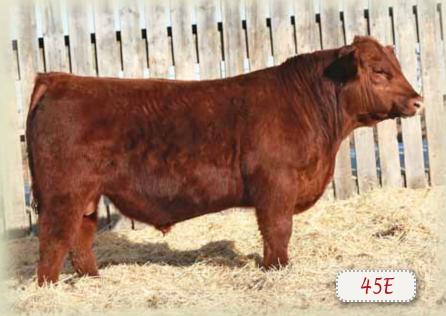

## 45E

#### RED SSF SCOTTS SPARTACUS 45E

MALE SSF 45E 1961976 JANUARY 21 2017

RED BIEBER ROUSE SAMURAI X22 OSF MAF RED BIEBER SPARTACUS A193 AMF CAF NHF OSF MAF 1935204 RED BIEBER TILLY 233U DMF

**RED LFE LEWIS 467Y** RED SSF SCOTTS KARI 271A 1729155 **RED SCOTTS SSF KARI 1095Y** 

**RED SSF SCOTTS KARI 352R** ADJ. WW BW MILK 90 lbs. 664 lbs. -0.7 +72 +109 +18 +53

Take a look at 45E. He is a very wide topped bull with big barrel. Good feet on this bull which is proven true on the cow side. The Kari cow family is very established & powerful in our herd. Her bull calf sold in the sale last year to Watmough Ranch. Lots of genetics in this pedigree from top Canadian herds.

**RED GHR MARITA R31** RED LCOC HIGH NOON A093R **RED BIEBER TILLY 7334** RED TR MISTICAL 548W

**RED DWAJO JINNY 125W** 

**RED MPV MATRIX 12T** 