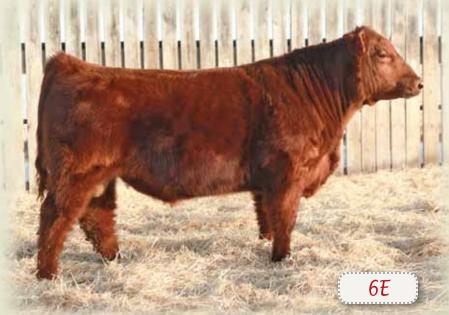

#### SSF SCOTTS ARSENAL 11E

MALE SSF 11E 2007349 JANUARY 11 2017

CONNEALY PACKER 547 DMF AME CAF OHE DDF CONNEALY ARSENAL 2174 AMF CAF NHF DDF 1778923 BLACK RICE OF CONANGA 9529 DDF

SITZ RAINMAKER 11127 DMF AMF CAF OHF NHF DDF SSF SCOTTS PENNY 77C 1854368 SCOTTS SSF PENNY 1127Y

**FELTONS MEAT PACKER 62 BESTRELLE OF CONANGA 539** CONNEALY FORWARD **BLACK RITA OF CONANGA 123** 

SITZ RAINMAKER 8075 SITZ EMMA E 417L HARB PENDLETON 765 J H SSF SCOTTS NEW 333R

| BW      | ADJ. WW  | BW   | WW  | YW   | MILK | TM  | CE   |
|---------|----------|------|-----|------|------|-----|------|
| 89 lbs. | 700 lbs. | +2.2 | +64 | +118 | +30  | +62 | +8.0 |

11E has worked hard to get to sale day! His mom, 77C died of a heart aneurism in April 2017. At just 3 months old, lot 11 raised himself by stealing off other cows. 77C was a beautiful cow with a beautiful udder. Today, 11E is a bull with a lot of style, depth of body and a big thick hip.