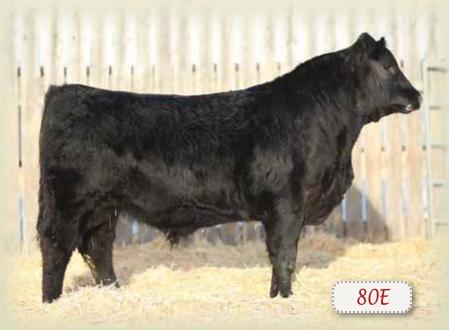

#### SSF SCOTTS UNANIMOUS 80E

★ HEIFER BULL

MALE SSF 80E 1962021 JANUARY 31 2017

VISION UNANIMOUS 1418 AMF CAF NHF DDF PEAK DOT UNANIMOUS 429B 1809307 ERICA OF PEAK DOT 462U

HF PRIMARY 172U SCOTTS CJB MISS ERICA 12Z 1666229 CJB MISS ERICA 14T

VISIONTOPLINE ROYAL STOCKMAN **VISION EDELLA 665** PEAK DOT PRIME CUT 433M ERICA OF PEAK DOT 606N

S A V 004 PREDOMINANT 4438 WILBAR RUBY 955N HF POWER POINT 113R BRYMOR MISS EXT 2K

| BW      | ADJ. WW  | BW   | WW  | YW  | MILK | TM  | CE    |
|---------|----------|------|-----|-----|------|-----|-------|
| 83 lbs. | 696 lbs. | -1.5 | +40 | +71 | +22  | +42 | +10.0 |

Here is a long bull that is smooth made and deep bodied. He's out of a big volume mom, 12Z who goes back to Predominant. Her bull calf sold in last year sale to Mike Stephenson.

The Bull Sale SSF