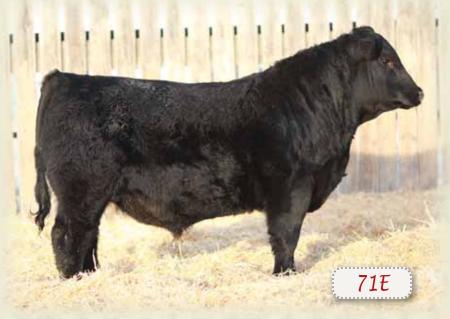

### SSF SCOTTS FINAL SOLUTION 71E

★ HEIFER BULL

MALE SSF 71E 1962014 JANUARY 28 2017

CONNEALY ANSWER 71 AMF CAF OHF NHF DDF CONNEALY FINAL SOLUTION 9449 AMF CAF OHF NHF DDF 1690256 ESTE OF CONANGA 364

**BROOKMORE DENSITY 111T BROOKMORE BELLA 281Z 1666958 BROOKMORE BELLA 242R** 

S A V FINAL ANSWER 0035 EURO REEKA OF CONANGA 3539 CONNEALY DANNY BOY **ESTHERA OF CONANGA 842** 

S A V 004 DENSITY 4336 **BROOKMORE LADY JANE 224N** SITZ ALLIANCE 6595 **BROOKMORE BELLA 10L** 

| BW      | ADJ. WW  | BW   | ww  | YW  | MILK | TM  | CE    |
|---------|----------|------|-----|-----|------|-----|-------|
| 87 lbs. | 690 lbs. | +0.2 | +55 | +94 | +24  | +52 | +10.0 |

I think this bull is well put together with a lot of volume and thickness of top. He took a snappy picture and looks good in the pen too. 71's pedigree is stacked with AI sires like Final Answer, Density and Sitz Alliance 6595 genetics. Her 2015 born Rain Maker bull calf sold to loyal customers Pete & Stephanie Guenette.