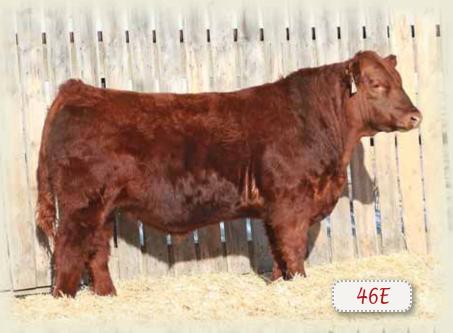

#### SSF SCOTTS ARSENAL 3E

MALE SSF 3E 1961900 JANUARY 06 2017

CONNEALY PACKER 547 DMF AMF CAF OHF DDF CONNEALY ARSENAL 2174 AMF CAF NHF DDF 1778923 BLACK RICE OF CONANGA 9529 DDF

SHIPWHEEL MONTANA 2600 AMF CAF NHF DDF SSF SCOTTS ERICA 135C 1854282 CJB SCOTTS ERICA 918X FELTONS MEAT PACKER 62 BESTRELLE OF CONANGA 539 CONNEALY FORWARD BLACK RITA OF CONANGA 123

S CHISUM 6175 DR J MS WIDE TRACK 374 M15 DIAMOND PAYWEIGHT T411 CJB ERICA 171S

| BW      | ADJ. WW  | BW   | ww  | YW   | MILK | TM  | CE   |
|---------|----------|------|-----|------|------|-----|------|
| 85 lbs. | 773 lbs. | +2.5 | +73 | +132 | +25  | +62 | +7.0 |

3E is a big framed, performance bull with tremendous length of body. He carries a lot of meat and muscle and should sire calves with a lot of growth. This bull goes back in his pedigree to the prolific cow 918x. Take a look at his growth EPDs they are way above breed average.