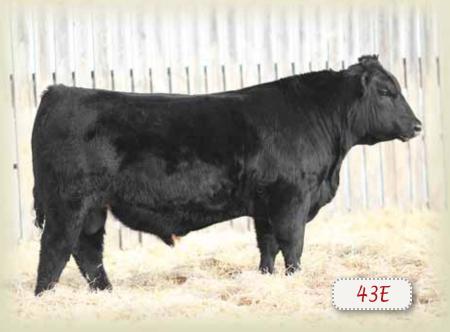

#### SSF SCOTTS ARSENAL 43E

★ HEIFER BULL

MALE SSF 43E 1961965 JANUARY 20 2017

CONNEALY PACKER 547 DMF AMF CAF OHF DDF CONNEALY ARSENAL 2174 AMF CAF NHF DDF 1778923 BLACK RICE OF CONANGA 9529 DDF

**BROOKMORE UPWARD 55A** SSF SCOTTS DAISY 2C 1854307 **BROOKMORE DAISY 203Z** 

**FELTONS MEAT PACKER 62 BESTRELLE OF CONANGA 539 CONNEALY FORWARD BLACK RITA OF CONANGA 123** SITZ UPWARD 307R

**BROOKMORE ALETA 84W BROOKMORE NEUTRON 72R BROOKMORE DAISY 174S** 

| BW      | ADJ. WW  | BW   | ww  | YW   | MILK | TM  | CE    |  |
|---------|----------|------|-----|------|------|-----|-------|--|
| 83 lbs. | 746 lbs. | +1.2 | +67 | +123 | +25  | +59 | +11.0 |  |

43E is one of the top heifer bulls in the pen with a lot of mass, muscle and a leading genetic package. Check out his Yearling Weight EPD of +123! This first calve heifer did a great job on this bull calf.