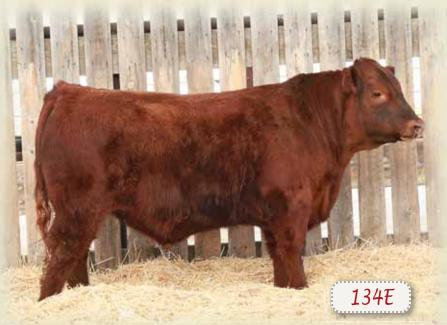

## RED SSF SCOTTS PLATINUM 134E

MALE SSF 134E 1962082 FEBRUARY 19 2017

RED L83 SUPER DUTY 244Z RED SIX MILE PLATINUM 494B 1821240 RED SIX MILE SYRINGA 201X

RED COCKBURN XCALIBER 529X OSF RED SSF SCOTTS OLIVE 229A 1729130 RED MPV OLIVE 2X

RED SIX MILE KING RANCH 721W RED L83 BERTHA 077 RED LAZY MC SMASH 41N **RED GLESBAR SYRINGS 046S** 

RED COCKBURN RIBEYE 308U RED COCKBURN MS FIREFLY 150L **RED MPV MATRIX 12T RED MPV RAINMAKER 27K** 

BW ADJ. WW BW 92 lbs. 644 lbs. +75 +23

Hard to believe this is the youngest bull in the sale. He brings lots of thickness and capacity to the table. This is the 2nd bull calf out of this cow to sell through our sale. SSF 229A's first bull calf sold to Cam & Kate Longson in 2016 sale.