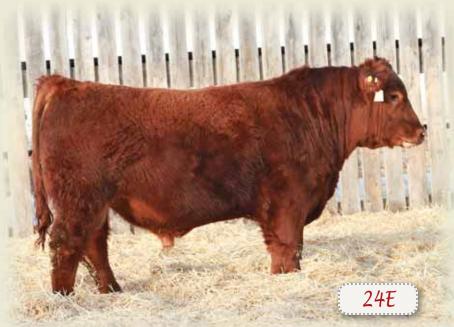

### **RED SSF SCOTTS REDEMPTION 24E**

★ HEIFER BULL

MALE SSF 24E 1961937 JANUARY 16 2017

RED BECKTON NEBULA P P707 OSF RED BROWN JYJ REDEMPTION Y1334 AMF CAF NHF OSF MAF 1720864 RED JYJ MS JOLENE W16 OSF MAF

**RED BECKTON NEBULA M045** RED BECKTON LANA M809 EP RED LJC MISSION STATEMENT P27 HXC JOLENE R548

RED MESSMER PACKER S008 OSF MAF RED SSF SCOTTS ASTER 62C 1854268 RED SCOTTS CJB ASTER 179A

RED MESSMER JOSHUA 019P RED MESSMER MILLIE 124P **RED MESSMER PACKER S008** RED SCOTT'S CJB ASTER 1081Y

ADJ. WW BW MILK TM CE 77 lbs. 768 lbs.

Everything points straight to calving ease on this bull. Only a 77 pound birth weight and -3.1 BW EPD! This heifer bull is deep bodied and smooth made. He will add length and style to your calves. This first calving cow, 62C put lots of growth in him with an adjusted weaning weight of 768 pounds. Lots of good things here.