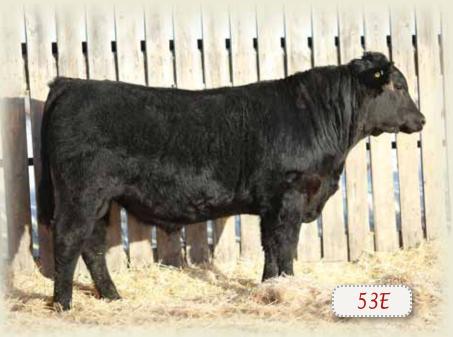

#### 53E SSF SCOTTS FINAL SOLUTION 53E

★ HEIFER BULL

MALE SSF 53E 1961984 JANUARY 22 2017

CONNEALY ANSWER 71 AMF CAF OHF NHF DDF CONNEALY FINAL SOLUTION 9449 AMF CAF OHF NHF DDF 1690256 ESTE OF CONANGA 364

V D A R REALLY WINDY 4097 AMF CAF OHE NHE DDF

SSF SCOTTS LAURA 357B 1796521

SCOTTS CJB LAURA 53Z

S A V FINAL ANSWER 0035 EURO REEKA OF CONANGA 3539 CONNEALY DANNY BOY ESTHERA OF CONANGA 842

AAR REALLY WINDY 1205 VDAR BLACKBIRD 2031 **BROOKMORE NETWORTH 51X** CJB MISS LAURA 177T

| BW      | ADJ. WW  | BW   | WW  | YW  | MILK | TM  | CE    |
|---------|----------|------|-----|-----|------|-----|-------|
| 88 lbs. | 670 lbs. | -0.4 | +56 | +99 | +19  | +47 | +11.0 |

Moderate framed bull. Out of a 2nd calver. Could make a heifer bull if used on big heifers. This cow family goes back to a female Camille bought in Saskatoon at a dispersal sale in 1997!!