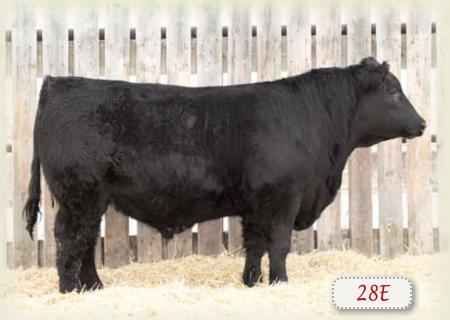

#### SSF SCOTTS ARSENAL 28E

MALE SSF 28E 1961934 JANUARY 16 2017

CONNEALY PACKER 547 DMF AMF CAF OHF DDF CONNEALY ARSENAL 2174 AMF CAF NHF DDF 1778923 BLACK RICE OF CONANGA 9529 DDF

SHIPWHEEL MONTANA 2600 AMF CAF NHF DDF SSF SCOTTS MISSY 124C 1854396 SSF SCOTTS MISSY 25Z

**FELTONS MEAT PACKER 62 BESTRELLE OF CONANGA 539** CONNEALY FORWARD **BLACK RITA OF CONANGA 123** 

S CHISUM 6175 DR J MS WIDE TRACK 374 M15 HF PRIMARY 172U SSF SCOTTS MISSY 474T

| BW      | ADJ. WW  | BW   | WW  | YW   | MILK | TM  | CE   |
|---------|----------|------|-----|------|------|-----|------|
| 85 lbs. | 667 lbs. | +2.1 | +67 | +124 | +23  | +57 | +9.0 |

The performance in this bull is outstanding. Big hip, wide topped and should sire calves with a tone of growth. Yearling weight EPD is 45 points heavier then breed average!