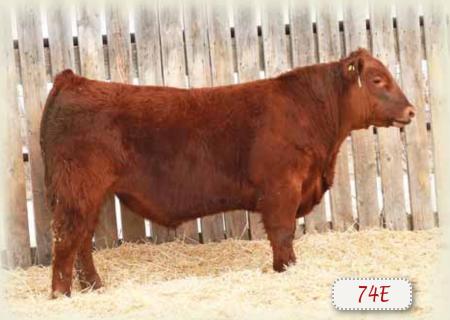

#### **RED SSF SCOTTS PLATINUM 74E**

MALE SSF 74E 1962016 JANUARY 30 2017

RED SIX MILE KING RANCH 721W

RED L83 BERTHA 077

RED LAZY MC SMASH 41N

**RED BIEBER ADELLE 8958** 

**RED MPV MATRIX 12T** 

**RED GLESBAR SYRINGS 046S** RED BIEBER MAKE MIMI 7249

SCE SCOTTS MISS MA IOD 66011

RED L83 SUPER DUTY 244Z RED SIX MILE PLATINUM 494B 1821240 RED SIX MILE SYRINGA 201X

RED BIEBER MAKIN HAY 9913 AMF CAF NHF OSF MAF DDF RED SSF SCOTTS MAIDEN 28C 1854332 RED SCOTTS SSF MAIDEN 1067Y

|         |          |      |     | 001 | 0001101 | 1100 1417 10 | 011 0000 |
|---------|----------|------|-----|-----|---------|--------------|----------|
| BW      | ADJ. WW  | BW   | ww  | YW  | MILK    | TM           | CE       |
| 86 lbs. | 773 lbs. | -0.6 | +63 | +95 | +19     | +51          | +3.3     |

One of the widest based bulls in the sale. Lots of thickness. The dam, 28C put the pounds on this bull who weighed an impressive adjusted 773 pounds at weaning.