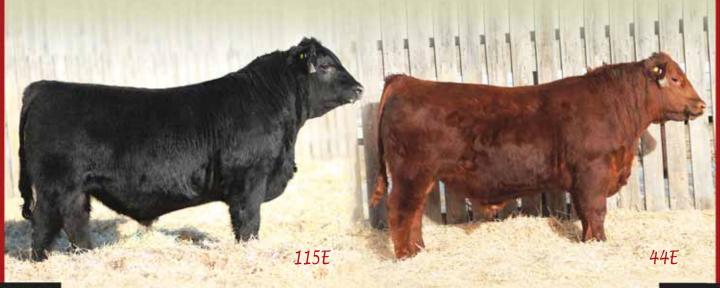

#### SSF SCOTTS UNANIMOUS 115E

MALE SSF 115E 1962065 FEBRUARY 12 2017

VISION UNANIMOUS 1418 AMF CAF NHF DDF PEAK DOT UNANIMOUS 429B 1809307 ERICA OF PEAK DOT 462U

SITZ UPWARD 307R DMF AMF CAF NHF DDF **BROOKMORE MAIDEN 201Z 1667198 BROOKMORE MAIDEN 74W** 

One of the top Unanimous bulls in the pen. He's really stylish and eye appealing with a great Angus head. Take a look at his numbers. He has a big spread between low BW EPD and heavy YW EPD. I like the stoutness of this heavy boned bull he is a meat machine.