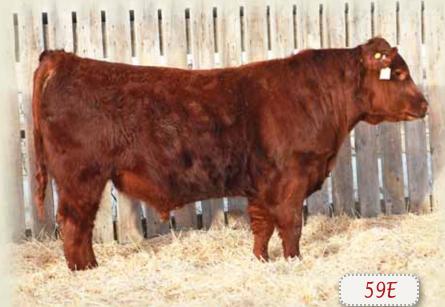

#### **RED SSF SCOTTS SPARTACUS 59E**

★ HEIFER BULL

MALE SSF 59E 1961994 JANUARY 23 2017

RED BIEBER ROUSE SAMURAI X22 OSF MAF RED BIEBER SPARTACUS A193 AMF CAF NHF OSF MAF 1935204 RED BIEBER TILLY 233U DMF

RED MPV MATRIX 12T

RED SCOTT'S CJB YANKEE 1064Y 1618888

RED T-S MISS YANKEE 621N

RED LCC CHEYENNE B221L RED GHR MARITA R31 RED LCOC HIGH NOON A093R RED BIEBER TILLY 7334

RED FINE LINE MULBERRY 26P RED MPV TRIXIE 107N RED MLK CRK CUB 722 RED T-S MISS YANKEE 119K

BW ADJ. WW BW WW YW MILK TM CE 85 lbs. 620 lbs. -1.8 +66 +100 +16 +49 +0.0

Dark cherry red long bodied heifer bull out of a top producing cow. The dam, 1064Y has thrown a bull calf every year! Lot 59 is her 5th! Gorden Turner bought her bull in last year sale.