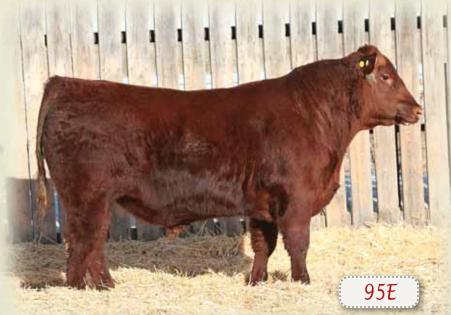

### 95E

#### RED SSF SCOTTS SPARTACUS 95E

#### ★ HEIFER BULL

MALE SSF 95E 1998861 FEBRUARY 05 2017

RED BIEBER ROUSE SAMURAI X22 OSF MAF RED BIEBER SPARTACUS A193 AMF CAF NHF OSF MAF 1935204 RED BIEBER TILLY 233U DMF

RED COCKBURN XCALIBER 529X 0SF RED SSF SCOTTS MARIA 222A 1729124 **RED MPV MARIA 7T** 

RED LCC CHEYENNE B221L **RED GHR MARITA R31** RED LCOC HIGH NOON A093R RED BIEBER TILLY 7334

RED COCKBURN RIBEYE 308U RED COCKBURN MS FIREFLY 150L RED FINE LINE MULBERRY 26P RED MPV RAINMAKER 27K

ADJ. WW MILK BW TM 84 lbs. 605 lbs. -1.8 +66 +103 +21 +55 +1.7

This dark cherry red bull is recommended to use on heifers and should throw lots of thickness and performance packed in a moderate frame. With a Yearling weight EPD of +103! He should make some beautiful dark red calves with lots of performance.