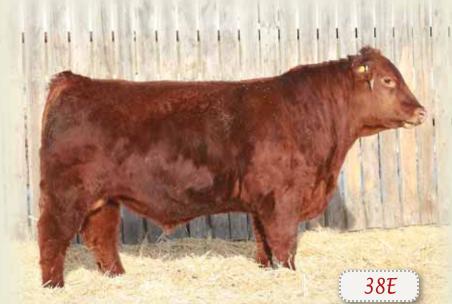

#### **RED SSF SCOTTS PLATINUM 38E**

#### ★ HEIFER BULL

MALE SSF 38E 1961959 JANUARY 19 2017

RED SIX MILE KING RANCH 721W

RED L83 BERTHA 077

+22

RED L83 SUPER DUTY 244Z RED SIX MILE PLATINUM 494B 1821240 RED SIX MILE SYRINGA 201X

ADJ. WW

687 lbs.

RED LAZY MC SMASH 41N RED GLESBAR SYRINGS 046S RED GET-A-LONG WANDER 905 RED TED CATALYST 72Y
RED MPV MAHOGANY 11S

-1.7

**RED TED WANDER 7A** RED SSF SCOTTS MS HOUSTON 111C 1854389 RED MPV MISS HOUSTO

| 10 | N 26U MAF | RED MPV SAPPHIRE 136P |    |      |    |    |  |  |
|----|-----------|-----------------------|----|------|----|----|--|--|
| П  | BW        | WW                    | YW | MILK | TM | CE |  |  |

This 1st calver - SSF 111C - did a great job on this Bull. Lot 38 weaned off at adjusted weight of 687 lbs. Lot 38 is wide based and has lots of body capacity. Lots of great genetics in both sides of pedigree. We sold lots of bulls out of the grandsire "Ted Wander 7A". And the MPV cows have been great asset to our herd.