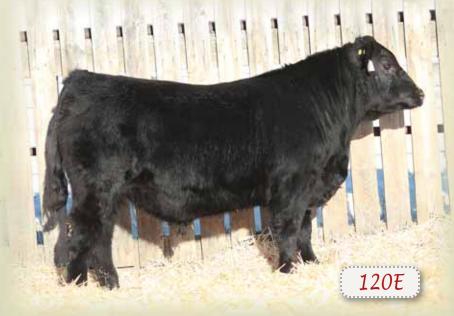

#### SSF SCOTTS NETWORTH 120E

MALE SSF 120E 1962072 FEBRUARY 15 2017

SAV NET WORTH 4200 AMF CAF OHF NHF DDF **BROOKMORE NETWORTH 51X 1558328 BROOKMORE RUBY 78S** 

SAV BRAND NAME 9115 AMF CAF OHF NHF DDF CJB SCOTTS ERICA 190A 1727541 CJB ERICA 171S

S A V 8180 TRAVELER 004 S A V MAY 2410 F A R KRUGERRAND 410H **BROOKMORE RUBY 19P** 

S A V BISMARCK 5682 S A V BLACKCAP MAY 5530 FCR BANNOCKBURN 05N BRYMOR MISS EXT 2K

|        | ADJ. WW  |      |     |     |            |     |      |  |
|--------|----------|------|-----|-----|------------|-----|------|--|
| 01 lbc | 668 lbs. | ±2 g | ±40 | ±07 | <b>±10</b> | ±11 | ±1 0 |  |

A mid February born bull with a big hip and deep body. He is out of a moderate framed Brand Name cow who has a lot of volume to her. This cow family has a ton of maternal strength and a long track record in our herd.