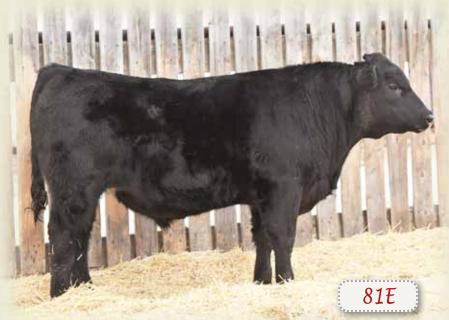

#### SSF SCOTTS ARSENAL 81E

#### ★ HEIFER BULL

MALE SSF 81E 1962024 JANUARY 31 2017

CONNEALY PACKER 547 DMF AMF CAF OHF DDF CONNEALY ARSENAL 2174 AMF CAF NHF DDF 1778923 BLACK RICE OF CONANGA 9529 DDF

BOYD ON TARGET 1083 AMF CAC OHF NHF DDF SSF SCOTTS HALEY 762W CAF 1514532 SSF SCOTTS HALEY 478T

FELTONS MEAT PACKER 62 **BESTRELLE OF CONANGA 539** CONNEALY FORWARD **BLACK RITA OF CONANGA 123** 

S A F 598 BANDO 5175 **BOYD FOREVER LADY 7095** B/R NEW FRONTIER 095 SSF HALEY'S NU EDTION 2E

| BW      | ADJ. WW  | BW   | ww  | YW   | MILK | TM  | CE    |
|---------|----------|------|-----|------|------|-----|-------|
| 86 lbs. | 640 lbs. | +0.4 | +57 | +105 | +23  | +52 | +10.0 |

Big framed bull out of a 9 year old Elite cow!! We've kept lots of females in our herd out of this "Haley" cow family. Lots of maternal strength and longevity in this pedigree.