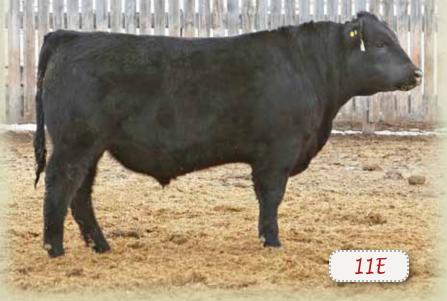

#### SSF SCOTTS ARSENAL 11E

MALE SSF 11E 2007349 JANUARY 11 2017

CONNEALY PACKER 547 DMF AME CAF OHE DDF CONNEALY ARSENAL 2174 AMF CAF NHF DDF 1778923 BLACK RICE OF CONANGA 9529 DDF

SITZ RAINMAKER 11127 DMF AMF CAF OHF NHF DDF SSF SCOTTS PENNY 77C 1854368 SCOTTS SSF PENNY 1127Y

**FELTONS MEAT PACKER 62 BESTRELLE OF CONANGA 539** CONNEALY FORWARD **BLACK RITA OF CONANGA 123** 

SITZ RAINMAKER 8075 SITZ EMMA E 417L HARB PENDLETON 765 J H SSF SCOTTS NEW 333R

| BW      | ADJ. WW  | BW   | WW  | YW   | MILK | TM  | CE   |
|---------|----------|------|-----|------|------|-----|------|
| 89 lbs. | 700 lbs. | +2.2 | +64 | +118 | +30  | +62 | +8.0 |

11E has worked hard to get to sale day! His mom, 77C died of a heart aneurism in April 2017. At just 3 months old, lot 11 raised himself by stealing off other cows. 77C was a beautiful cow with a beautiful udder. Today, 11E is a bull with a lot of style, depth of body and a big thick hip.