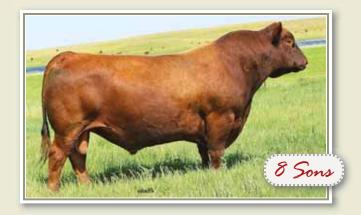

# SSF Reference Sires

RED SSS BOOMER 803B RED LAURON YB ROSA 11G RED GLESBAR DIVIDEND 50M RED GLESBAR SYRINGA 10N

BW ADJ. WW BW WW YW MILK TM CE
78 lbs. 747 lbs. -2.5 +45 +71 +22 +46 +1.4

Platinum has a lot of muscle. He's big topped and wide based. He has a big foot and is very sound. He has passed these traits onto his progeny. 2017 was our first offering of Platinum calves and they sold like hot cakes - 16 sons averaged \$5900. We are calving his first set of females right now and they are beautiful, moderate females that have a lot of rib and excellent udders.