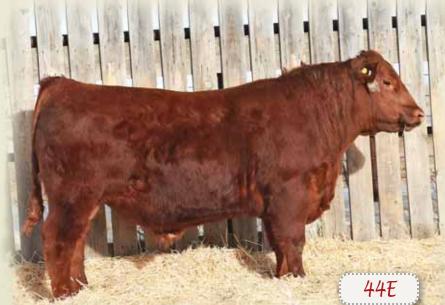

#### **RED BIEBER SPARTACUS A193**

IMP 193A 1935204 NHF OSF CAF MAF AMF MARCH 3 2013

RED LCC CHEYENNE B221L OSF MAF
RED BIEBER ROUSE SAMURAI X22 MAF OSF 1774400
RED GHR MARITA R31 OSF

RED LCOC HIGH NOON A093R 0SF RED BIEBER TILLY 233U DMF RA1239863 RED BIEBER TILLY 7334 OSF RED BFCK CHEROKEE CNYN 4912 RED HXC 701G RED BIEBER BOONE 8000 RED GHR M03 MARITA

RED BIEBER MAKE MIMI 7249 RED SRN HI DEE 3021 RED BIEBER NON COMPARE 5471 RED BIEBER TILLY 5088

| BW      | ADJ. WW  | BW   | WW  | YW   | MILK | TM  | CE   |
|---------|----------|------|-----|------|------|-----|------|
| 80 lbs. | 615 lbs. | -4.4 | +70 | +106 | +18  | +54 | +0.8 |

Spartacus was a crowd favorite in the Bieber's 2014 sale selling to Accelerated Genetics. Bieber's reported that Spartacus is a great disposition bull stacked for profit. Powerfully made and very stout boned, Spartacus was heavily used in Biebers program in the 2015 breeding season. Spartacus is a very complete bull that leaves a breeding program in a very good position going forward. He's a powerful made long bull with excellent performance. Stacked for profit he records EDPs that rank in the top 3rd of the breed or higher for 9 traits. He has a great disposition and passed it onto his progeny. A bull that does a lot of things right. His easy doing steer calves will have added length. And his heifer calves will be deep ribbed attractive females.