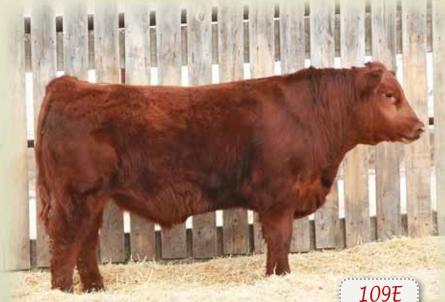

#### **RED SSF SCOTTS PLATINUM 109E**

★ HEIFER BULL MALE SSF 109E 1962056 FEBRUARY 09 2017

RED SIX MILE KING RANCH 721W

**RED GLESBAR SYRINGS 046S** RED COCKBURN RIBEYE 308U

RED COCKBURN MS FIREFLY 150L

RED L83 BERTHA 077 RED LAZY MC SMASH 41N

RED L83 SUPER DUTY 244Z
RED SIX MILE PLATINUM 494B 1821240 RED SIX MILE SYRINGA 201X

RED COCKBURN XCALIBER 529X 0SF RED SSF SCOTTS HIDY 275A 1729156

RED BRYLOR SDL N-BAR 137M RED BRYLOR SKYE HIDY HO 38R RED RINGSTEAD HIDY HO 21M

ADJ. WW BW 80 lbs. 601 lbs. -1.0 +49 +74 +23 +48

I think you'll be impressed with 109's stoutness and capacity and he's heavy boned. A real performance pedigree. The cow, 275A is an Xcaliber daughter. The Xcaliber genetics always sold really well and have been very popular in our herd.