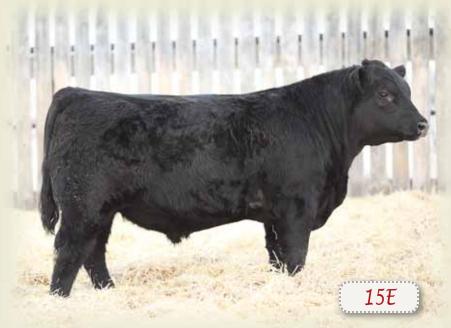

## 15E SSF SCOTTS FINAL SOLUTION 15E

★ HEIFER BULL

MALE SSF 15E 1961923 JANUARY 14 2017

CONNEALY ANSWER 71 AMF CAF OHE NHF DDF CONNEALY FINAL SOLUTION 9449 AMF CAF OHE NHF DDF 1690256 ESTE OF CONANGA 364

BROOKMORE NETWORTH 51X SSF SCOTTS ALICE 251C 1854461 SCOTTS SSF ALICE 1142Y S A V FINAL ANSWER 0035 EURO REEKA OF CONANGA 3539 CONNEALY DANNY BOY ESTHERA OF CONANGA 842

S A V NET WORTH 4200 BROOKMORE RUBY 78S HF PRIMARY 172U SSF SCOTTS ALICE 188N

| ADJ. WW  | BW   | ww  | YW  | MILK | TM  | CE    |
|----------|------|-----|-----|------|-----|-------|
| 636 lbs. | -0.1 | +49 | +94 | +24  | +49 | +10.0 |

15E should make a great calving ease bull. He has a lot of top and length of body. The cow, goes back to both Predominate and S A V Net Worth (arguably one of the most popular Angus sires in this decade).