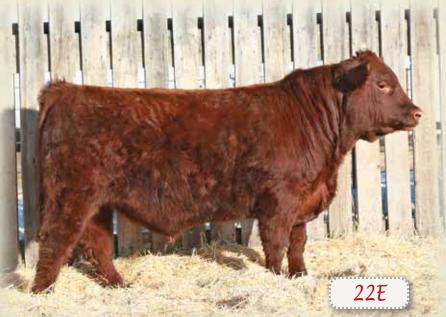

### 22F RED SSF SCOTTS REDEMPTION 22E

★ HEIFER BULL

MALE SSF 22E 1961939 JANUARY 16 2017

RED BECKTON NEBULA P P707 OSF RED BROWN JYJ REDEMPTION Y1334 AMF CAFINHF OSF MAF 1720864 RED JYJ MS JOLENE W16 OSF MAF

RED BECKTON NEBULA M045 RED BECKTON LANA M809 EP RED LJC MISSION STATEMENT P27 HXC JOLENE R548

RED CROWFOOT MOONSHINE 8081U AMF CAF NHF OSF MAF **RED PASQUIA FAYET 28C 1858270** RED PASQUIA FAYET 13W CROWFOOT 6004S RED CROWFOOT BRNDINA 6359S RED BUF CRK HOBO 1961 RED PASQUIA FAYET 23T

BW ADJ. WW BW WW YW MILK TM CE

70 lbs. 598 lbs. -4.8 +57 +93 +15 +43 +14.8

This is a dark red & deep bodied heifer bull. His moderate frame should be able to breed heifers for several breeding years.