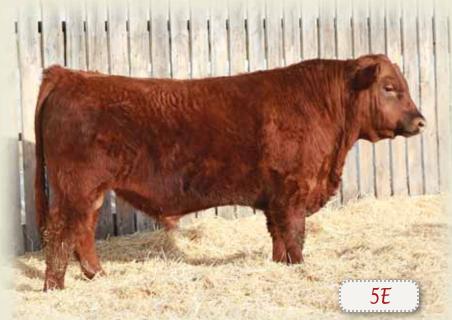

#### SSF SCOTTS ARSENAL 3E

MALE SSF 3E 1961900 JANUARY 06 2017

CONNEALY PACKER 547 DMF AMF CAF OHF DDF CONNEALY ARSENAL 2174 AMF CAF NHF DDF 1778923 BLACK RICE OF CONANGA 9529 DDF

SHIPWHEEL MONTANA 2600 AMF CAF NHF DDF SSF SCOTTS ERICA 135C 1854282 CJB SCOTTS ERICA 918X FELTONS MEAT PACKER 62 BESTRELLE OF CONANGA 539 CONNEALY FORWARD BLACK RITA OF CONANGA 123

S CHISUM 6175 DR J MS WIDE TRACK 374 M15 DIAMOND PAYWEIGHT T411 CJB ERICA 171S

| BW      | ADJ. WW  | BW   | ww  | YW   | MILK | TM  | CE   |
|---------|----------|------|-----|------|------|-----|------|
| 85 lbs. | 773 lbs. | +2.5 | +73 | +132 | +25  | +62 | +7.0 |

3E is a big framed, performance bull with tremendous length of body. He carries a lot of meat and muscle and should sire calves with a lot of growth. This bull goes back in his pedigree to the prolific cow 918x. Take a look at his growth EPDs they are way above breed average.