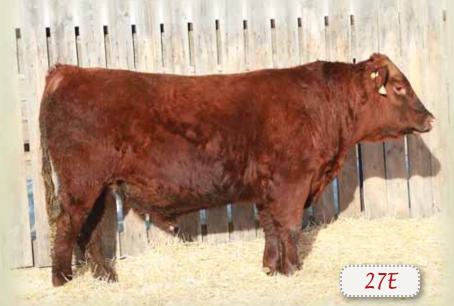

### **RED SSF SCOTTS REDEMPTION 27E**

MALE SSF 27E 1961935 JANUARY 16 2017

RED BECKTON NEBULA P P707 OSF RED BROWN JYJ REDEMPTION Y1334 AMF CAF NHF OSF MAF 1720864 RED JYJ MS JOLENE W16 OSF MAF

RED BECKTON NEBULA M045 RED BECKTON LANA M809 EP RED LJC MISSION STATEMENT P27 **HXC JOLENE R548** 

RED BIEBER MAKIN HAY 9913 AMF CAF NHF OSF MAF DDF RED SSF SCOTTS ANNIE 93C 1854378 **RED SSF SCOTTS ANNIE 881X** 

RED BIEBER MAKE MIMI 7249 RED BIEBER ADELLE 8958 RED 5L TRADIN TIME 982-164V RED SSF SCOTTS MS ADVANCE 677U

ADJ. WW BW MILK TM BW 92 lbs. 696 lbs. +115 +5.8

Another good bull out of a 1st calver. Lots of spring of rib and body. This Annie Cow Family is one of our Foundation Female lines. His great-great grandam 197N registered 12 calves at Canadian Angus Association!