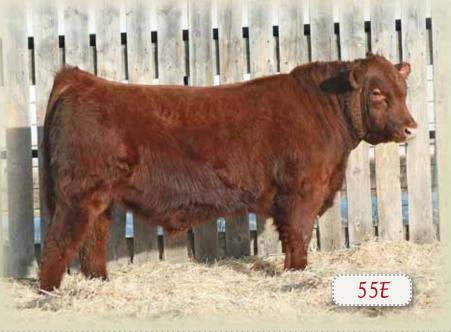

# **RED SSF SCOTTS REDEMPTION 55E**

MALE SSF 55E 1961987 JANUARY 22 2017

RED BECKTON NEBULA P P707 OSF RED BROWN JYJ REDEMPTION Y1334 AMF CAF NHF OSF MAF 1720864 RED JYJ MS JOLENE W16 OSF MAF

**RED BECKTON NEBULA M045** RED BECKTON LANA M809 EP **RED LJC MISSION STATEMENT P27 HXC JOLENE R548** 

**RED MPV MATRIX 12T** RED SCOTTS SSF KARI 1095Y 1618940 **RED SSF SCOTTS KARI 352R** 

RED FINE LINE MULBERRY 26P RED MPV TRIXIE 107N RED FSS SCOTTS NT REVENUE 183N RED COMPASS MELINDA 511M

ADJ. WW 90 lbs. 652 lbs. -1.6 +69 +115 +21 +56

A good footed bull here with depth & length of body. 55 is out of the Kari cow family which is one of our top producing female lines. The dam, 1095Y sold her bull calf last year to Wheatland Farming Co.