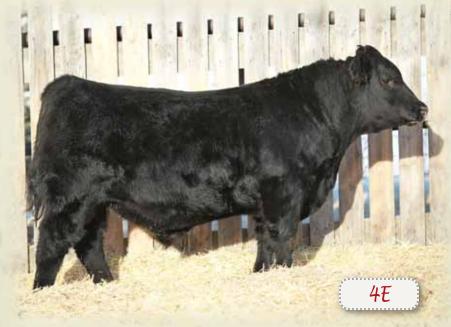

#### SSF SCOTTS ARSENAL 4E

#### ★ HEIFER BULL

MALE SSF 4E 1961902 JANUARY 08 2017

CONNEALY PACKER 547 DMF AME CAF OHF DDF
CONNEALY ARSENAL 2174 AMF CAF NHF DDF 1778923
BLACK RICE OF CONANGA 9529 DDF

S A V BISMARCK 5682 AMF CAF OHF NHF DDF BROOKMORE MAIDEN 144Z 1666886 BROOKMORE MAIDEN 88P CAF FELTONS MEAT PACKER 62 BESTRELLE OF CONANGA 539 CONNEALY FORWARD BLACK RITA OF CONANGA 123

G A R GRID MAKER \$ A V ABIGALE 0451 S A F 598 BANDO 5175 BROOKMORE MAIDEN 132J

| BW      | ADJ. WW  | BW   | WW  | YW   | MILK | TM  | CE    |
|---------|----------|------|-----|------|------|-----|-------|
| 83 lbs. | 637 lbs. | +0.3 | +55 | +103 | +24  | +52 | +13.0 |

Here is a moderate framed, wide top bull with a lot of dimension. His birth weight EPD is lighter then breed average and his weaning and yearling weight EDPs are heavier that breed average! He is out of a good Bismark sired cow 144Z. She sold a bull calf in our sale last year to long time customers Neil & Laurie Perry.