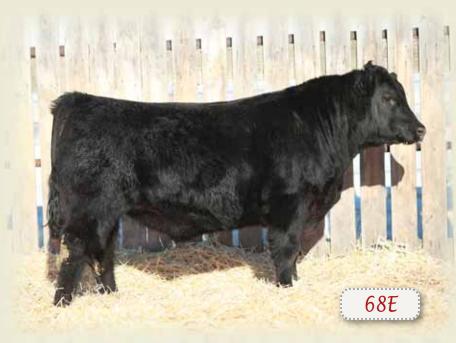

#### SSF SCOTTS FINAL SOLUTION 68E

#### ★ HEIFER BULL

MALE SSF 68E 1962004 JANUARY 26 2017

CONNEALY ANSWER 71 AMF CAF OHE NHF DDF CONNEALY FINAL SOLUTION 9449 AMF CAF OHE NHF DDF 1690256 ESTE OF CONANGA 364

S A V BRAND NAME 9115 AMF CAF OHF NHF DDF SSF SCOTTS LENA 437B 1810995 M DOUBLE B LENA 109P S A V FINAL ANSWER 0035 EURO REEKA OF CONANGA 3539 CONNEALY DANNY BOY ESTHERA OF CONANGA 842

S A V BISMARCK 5682 S A V BLACKCAP MAY 5530 M DOUBLE B BLACKMAN 13J M DOUBLE B LENA 96L

| BW      | ADJ. WW  | BW   | WW  | YW  | MILK | TM  | CE    |
|---------|----------|------|-----|-----|------|-----|-------|
| 78 lbs. | 600 lbs. | -0.6 | +47 | +80 | +20  | +44 | +11.0 |

This moderate framed bull will make a great heifer bull. He is wide topped. Just a 78 pound birth weight. There is not enough room to list all the customers who have bought bulls from us that go back to this Lena cow family! Just good traditional Angus cattle that work.