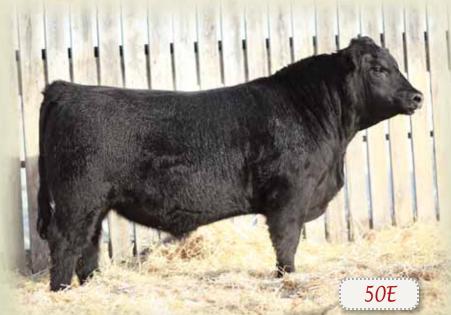

# 50E

#### SSF SCOTTS ARSENAL 50E

**FELTONS MEAT PACKER 62** 

CONNEALY FORWARD

S A V EMULOUS 8145

**BESTRELLE OF CONANGA 539** 

BLACK RITA OF CONANGA 123 SITZ TRAVELER 8180

MALE SSF 50E 1961980 JANUARY 21 2017

CONNEALY PACKER 547 DMF AMF CAF OHF DDF CONNEALY ARSENAL 2174 AMF CAF NHF DDF 1778923 BLACK RICE OF CONANGA 9529 DDF

S A V FINAL ANSWER 0035 AMF CAF OHF NHF DDF CJB SCOTTS LAURA 194A 1727540 CJB SCOTTS LAURA 993X

OTTS LAURA 993X F V NET WORTH 743U CJB LAURA 54T

ADJ. WW BW WW YW MILK TM

BW ADJ. WW BW WW YW MILK TM CE
90 lbs. 810 lbs. +0.5 +71 +125 +27 +63 +11.0

Have a look here at the heaviest adjusted 205 day weaning weight bull in the sale at 810 pounds! One of the top Arsenol sons. He is stout made, big topped and one of the high EPD bulls. He is the total package. With a stellar pedigree. The cow, 194A sold a bull calf in the sale last year to Cross Rock Ranch.