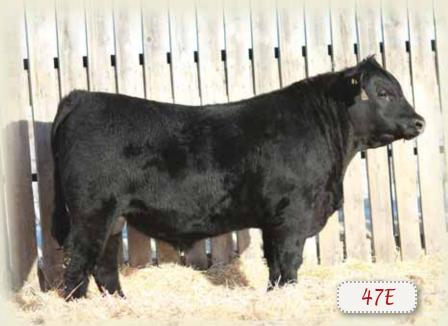

The Bull Sale SSF

47F

92 lbs.

#### SSF SCOTTS ARSENAL 47E

MALE SSF 47E 1961978 JANUARY 21 2017

CONNEALY PACKER 547 DMF AMF CAF OHF DDF CONNEALY ARSENAL 2174 AMF CAF NHF DDF 1778923 BLACK RICE OF CONANGA 9529 DDF

HF PRIMARY 172U SSF SCOTTS GEORGINA 1002X 1548155 BELVIN GEORGINA 20'07

702 lbs.

ADJ. WW BW W

FELTONS MEAT PACKER 62 BESTRELLE OF CONANGA 539 CONNEALY FORWARD BLACK RITA OF CONANGA 123

S A V 004 PREDOMINANT 4438 WILBAR RUBY 955N SQUAW COULEE HOLLYWOOD 68P BELVIN GEORGINA 74'03

| 35 | +115 | +24  | +57 | +9.0 |
|----|------|------|-----|------|
| W  | YW   | MILK | TM  | CE   |

I expect 47E should add pounds to your calf crop. He is a big volume bull with depth of body and thickness. Adjusted weaning weight of 702 lbs and his weaning EPD is 20 points over breed average! His mom, 1002X is an 8 year old cow that has only thrown bull calves! Her calf last year sold to a long time customer Laurence Pole.