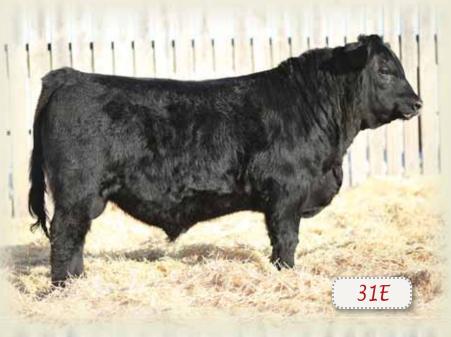

#### SSF SCOTTS UNANIMOUS 31E

MALE SSF 31E 1961955 JANUARY 18 2017

VISION UNANIMOUS 1418 AMF CAF NHF DDF PEAK DOT UNANIMOUS 429B 1809307 ERICA OF PEAK DOT 462U

MOHNEN DYNAMITE 1356 AMF CAF OHF NHF DDF **BROOKMORE BLACKLASS 121Z 1666969 BROOKMORE BLACKLASS 2S** 

VISIONTOPLINE ROYAL STOCKMAN **VISION EDELLA 665** PEAK DOT PRIME CUT 433M ERICA OF PEAK DOT 606N

CONNEALY FREIGHTLINER **BROOKMORE BLACKLASS 148P** 

BALDRIDGE KABOOM K243 KCF

MOHNEN JII T 910

| BW      | ADJ. WW  | BW   | ww  | YW  | MILK | TM  | CE   |  |
|---------|----------|------|-----|-----|------|-----|------|--|
| 92 lbs. | 680 lbs. | +1.1 | +48 | +92 | +18  | +42 | +5.0 |  |

Have a good look at this soggy made easy doing bull! He's out of an Elite cow who sold a bull in the sale last year to Laurence Pole. Good looking pedigree here with Final Answer and Payweight back in the 5 generation pedigree.