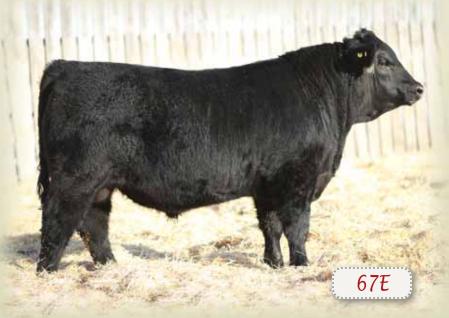

#### SSF SCOTTS ARSENAL 67E

MALE SSF 67E 1962003 JANUARY 25 2017

CONNEALY PACKER 547 DMF AMF CAF OHF DDF CONNEALY ARSENAL 2174 AMF CAF NHF DDF 1778923 BLACK RICE OF CONANGA 9529 DDF

**DIAMOND PAYWEIGHT T411** SCOTTS SSF MISS ANNIE 1096Y 1644146 SSF SCOTTS MISS ANNE 506T CAF

FELTONS MEAT PACKER 62 **BESTRELLE OF CONANGA 539 CONNEALY FORWARD BLACK RITA OF CONANGA 123** 

**VERMILION PAYWEIGHT J847** DIAMOND TROJAN ERICA G272 **BOYD ON TARGET 1083** SSF SCOTTS MISS ANNE 39K

| BW      | ADJ. WW  | BW   | ww  | YW   | MILK | TM  | CE   |  |
|---------|----------|------|-----|------|------|-----|------|--|
| 91 lbs. | 761 lbs. | +2.3 | +68 | +127 | +29  | +63 | +8.0 |  |

Big Performance Bull! YW EPD +127!!! Out of an Elite cow. Bob & Jill Hurt bought the bull calf out of this cow sold in our 2015 sale. I like the side profile of this bull. He is smooth made and stout.