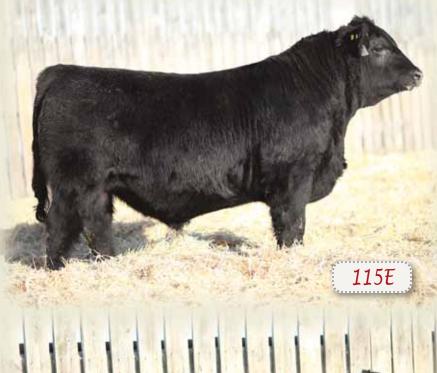

90 lbs.

#### SSF SCOTTS UNANIMOUS 115E

MALE SSF 115E 1962065 FEBRUARY 12 2017

VISION UNANIMOUS 1418 AMF CAF NHF DDF PEAK DOT UNANIMOUS 429B 1809307 ERICA OF PEAK DOT 462U

SITZ UPWARD 307R DMF AMF CAF NHF DDF **BROOKMORE MAIDEN 201Z 1667198 BROOKMORE MAIDEN 74W** 

VISIONTOPLINE ROYAL STOCKMAN VISION EDELLA 665 PEAK DOT PRIME CUT 433M ERICA OF PEAK DOT 606N

CONNEALY ONWARD SITZ HENRIETTA PRIDE 81M S A V BISMARCK 5682 **BROOKMORE MAIDEN 48M** 

| 770 lbs. | +1.1 | +53 | +96 | +23  | +50 | +6.0 |  |
|----------|------|-----|-----|------|-----|------|--|
| ADJ. WW  | BW   | ww  | YW  | MILK | TM  | CE   |  |
|          |      |     |     |      |     |      |  |

One of the top Unanimous bulls in the pen. He's really stylish and eye appealing with a great Angus head. Take a look at his numbers. He has a big spread between low BW EPD and heavy YW EPD. I like the stoutness of this heavy boned bull he is a meat machine.