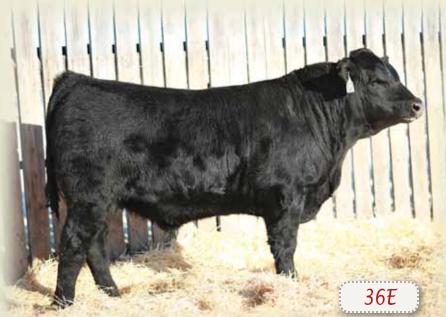

#### SSF SCOTTS ARSENAL 36E

MALE SSF 36E 1961963 JANUARY 19 2017

CONNEALY PACKER 547 DMF AMF CAF OHF DDF CONNEALY ARSENAL 2174 AMF CAF NHF DDF 1778923 BLACK RICE OF CONANGA 9529 DDF

DIAMOND PAYWEIGHT T411 CJB SCOTTS MISS ERICA 891X 1548163 **BRYMOR MISS EXT 2K** 

CONNEALY FORWARD **BLACK RITA OF CONANGA 123** VERMILION PAYWEIGHT J847

FELTONS MEAT PACKER 62

**BESTRELLE OF CONANGA 539** 

DIAMOND TROJAN ERICA G272 WILBAR EMULATION 4H LLB EVERA ERICA 62F

| BW      | ADJ. WW  | BW   | WW  | YW  | MILK | TM  | CE   |
|---------|----------|------|-----|-----|------|-----|------|
| 91 lbs. | 609 lbs. | +2.1 | +45 | +90 | +24  | +47 | +7.0 |

Here's a long made bull with top and width. Lots of fertility and longevity in this cow family. The maternal grand dam 2K was one of Camille's favorite cows. We retired her at 14 years old after producing 12 calves. One of them being 36's mom, 891X. So far she is filling in the steps of 2K with 6 calves registered to date!!