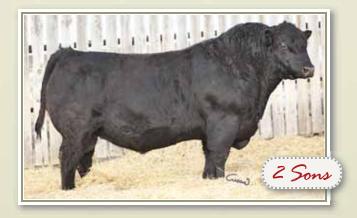

RED GP CATALYST 025 RED TED GOLD ROBBER 23L RED TED GLACIER LOGAN 53K RED TED KING RED 80G

BW ADJ. WW BW WW YW MILK TM CE
70 lbs. 762 lbs. -1.5 +57 +96 +21 +49 +5.8

A calving ease sire - long and deep bodied with good feet and legs. In our 2017 sale, we sold 6 calves out of Wander that averaged \$4333.