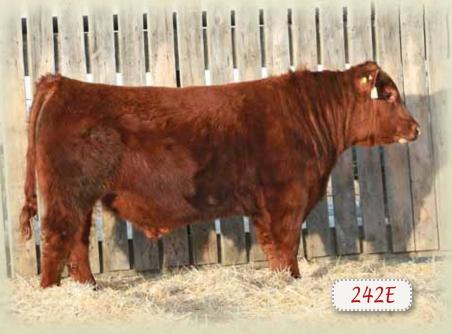

### RED SSF SCOTTS REDEMPTION 242E

★ HEIFER BULL

MALE SSF 242E 1961971 JANUARY 20 2017

RED BECKTON NEBULA P P707 OSF RED BROWN JYJ REDEMPTION Y1334 AMF CAF NHF OSF MAF 1720864 RED JYJ MS JOLENE W16 OSF MAF

RED FINE LINE MULBERRY 26P AMF OSF MAF DDF RED SSF SCOTTS MISS DOVE 898X 1583305 RED SSF SCOTTS MISS DOVE 275P

RED BECKTON NEBULA M045 RED BECKTON LANA M809 EP **RED LJC MISSION STATEMENT P27 HXC JOLENE R548** 

**RED COMPASS MULBERRY 449M** 

**RED DUS FAYETTE 8G** RED SSF SCOTTS ADVANTAGE 84M RED RKY MTN HIGHLASS 23J

ADJ. WW WW 78 lbs. -3.0 +57 +95 +19 +49

242E is an attractive bull with good overall thickness and balance. Just a 78 lb. BW out of an 8 year old Elite cow! The cow 898X has had 3 heifer calves and 3 bull calves. All 3 of her bull calves have made the sale 3 consecutive years in a row! Her calf last year sold to Matt & Kristi McKinnon. And the year before that to Circle J Ranches. Great producing cow family!!