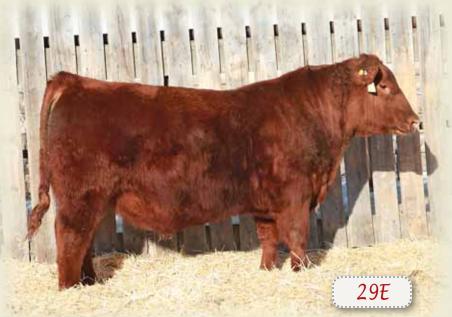

#### **RED SSF SCOTTS SPARTACUS 29E**

MALE SSF 29E 1961948 JANUARY 17 2017

RED BIEBER ROUSE SAMURAI X22 OSF MAF RED BIEBER SPARTACUS A193 AMF CAF NHF OSF MAF 1935204 RED BIEBER TILLY 233U DMF

RED FINE LINE MULBERRY 26P AMF OSF MAF DDF

RED LCC CHEYENNE B221L **RED GHR MARITA R31** RED LCOC HIGH NOON A093R **RED BIEBER TILLY 7334** 

RED SSF SCOTTS MISS MOLLY 682U 1455204 **RED SSF SCOTTS FLAME 403S** 

RED COMPASS MULBERRY 449M **RED DUS FAYETTE 8G RED FABULOUS FRONT LINE 315N** RED FL FLAME 41M

| BW      | ADJ. WW  | BW   | ww  | YW  | MILK | TM  | CE   |
|---------|----------|------|-----|-----|------|-----|------|
| 89 lbs. | 738 lbs. | -1.5 | +64 | +98 | +17  | +49 | -0.5 |

A bigger framed bull with top, massive barrel and muscle. A bull that will add a lot of performance to his calves. 29 is out of a good 9 year old cow. Of her 7 calves she's had 6 bulls and 1 heifer who is active in our herd.