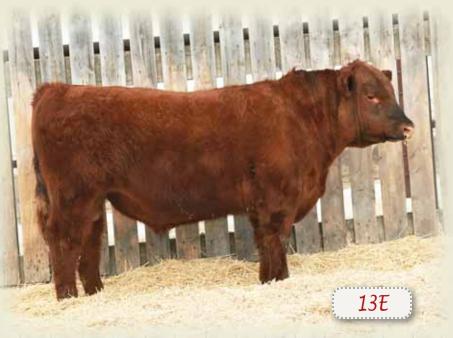

### 13E RED SSF SCOTTS REDEMPTION 13E

★ HEIFER BULL

MALE SSF 13E 1961914 JANUARY 12 2017

RED BECKTON NEBULA P P707 OSF RED BROWN JYJ REDEMPTION Y1334 AMF CAF MHF OSF MAF 1720864 RED JYJ MS JOLENE W16 OSF MAF

RED BECKTON NEBULA M045 RED BECKTON LANA M809 EP RED LJC MISSION STATEMENT P27 HXC JOLENE R548

RED BIEBER MAKIN HAY 9913 AMFCAFNHFOSFMAFDDF RED SSF SCOTTS CASSIE 31C 1854328 RED SSF SCOTTS CASSIE 155Z

RED BIEBER MAKE MIMI 7249 RED BIEBER ADELLE 8958 RED LAZY MC GRIZZLY 20W RED MPV CASSIE 12S

BW ADJ. WW BW WW YW MILK TM CE 81 lbs. 668 lbs. -2.5 +62 +104 +18 +49 +11.4

This is a nice, sound, good footed bull. Lots of bone under him. Long bodied and out of a nice 1st calver.